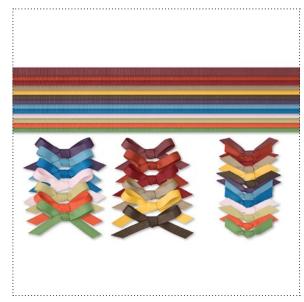

124586 FABULOUS PHRASES STAMP BRUSH SET

125167 GROSGRAIN RIBBON ADD-ON PACK

125171 HOMEGROWN STAMP BRUSH SET

**124462** TINY TEACUP STAMP BRUSH SET

**124454** HOMEMADE STAMP BRUSH

| / Item   | # Download Name                     | Contents | Coordinating Colors                                                                                                                                                                                               | US Price | CAN Price | Release Date | Designer Template     |
|----------|-------------------------------------|----------|-------------------------------------------------------------------------------------------------------------------------------------------------------------------------------------------------------------------|----------|-----------|--------------|-----------------------|
| 12458    | 66 FABULOUS PHRASES STAMP BRUSH SET | 30-piece |                                                                                                                                                                                                                   | \$7.95   | \$9.95    | 3/29/11      |                       |
| 12516    | GROSGRAIN RIBBON ADD-ON PACK        | 39-piece | Bravo Burgundy, Cajun Craze, Cherry Cob-<br>bler, Crumb Cake, Daffodil Delight, Early<br>Espresso, Elegant Eggplant, Marina Mist,<br>Pacific Point, Pink Pirouette, River Rock, Tan-<br>gerine Tango, Wild Wasabi | \$3.95   | \$4.95    | 3/29/11      |                       |
| 12517    | 11 HOMEGROWN STAMP BRUSH SET        | 5-piece  |                                                                                                                                                                                                                   | \$3.95   | \$4.95    | 3/29/11      |                       |
| 12445    | ON THE GREEN STAMP BRUSH SET        | 3-piece  |                                                                                                                                                                                                                   | \$1.95   | \$2.50    | 3/29/11      | 7" x 5" greeting card |
| 12446    | SWEETNESS UNLIMITED STAMP BRUSH     | 1-piece  |                                                                                                                                                                                                                   | \$1.95   | \$2.50    | 3/29/11      |                       |
| 12446    | TINY TEACUP STAMP BRUSH SET         | 2-piece  |                                                                                                                                                                                                                   | \$1.95   | \$2.50    | 3/29/11      |                       |
| 12445    | 64 HOMEMADE STAMP BRUSH             | 1-piece  |                                                                                                                                                                                                                   | \$1.95   | \$2.50    | 3/29/11      |                       |
|          |                                     |          |                                                                                                                                                                                                                   |          |           |              |                       |
|          |                                     |          |                                                                                                                                                                                                                   |          | :         |              |                       |
|          |                                     |          |                                                                                                                                                                                                                   |          |           |              |                       |
|          |                                     |          |                                                                                                                                                                                                                   |          |           |              |                       |
| :        |                                     |          |                                                                                                                                                                                                                   |          |           |              |                       |
| :        |                                     |          |                                                                                                                                                                                                                   |          |           |              |                       |
|          |                                     |          |                                                                                                                                                                                                                   |          |           |              |                       |
| :        |                                     |          |                                                                                                                                                                                                                   |          |           |              |                       |
|          |                                     |          |                                                                                                                                                                                                                   |          |           |              |                       |
| :        |                                     |          |                                                                                                                                                                                                                   |          |           |              |                       |
|          |                                     |          |                                                                                                                                                                                                                   |          |           |              |                       |
|          |                                     |          |                                                                                                                                                                                                                   |          |           |              |                       |
|          |                                     |          |                                                                                                                                                                                                                   |          |           |              |                       |
| :        |                                     |          |                                                                                                                                                                                                                   |          |           |              |                       |
| <u>:</u> |                                     |          |                                                                                                                                                                                                                   |          |           |              |                       |
|          |                                     |          |                                                                                                                                                                                                                   |          |           |              |                       |
| :        |                                     |          |                                                                                                                                                                                                                   |          |           |              |                       |
| :        |                                     |          |                                                                                                                                                                                                                   |          |           |              |                       |
|          |                                     |          |                                                                                                                                                                                                                   |          |           |              |                       |
| :        |                                     |          |                                                                                                                                                                                                                   |          |           |              |                       |
|          |                                     |          |                                                                                                                                                                                                                   |          |           |              |                       |
|          |                                     |          |                                                                                                                                                                                                                   |          |           |              |                       |