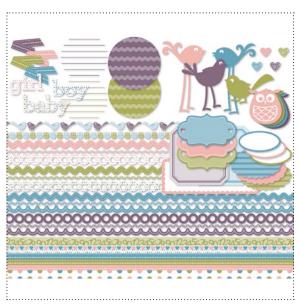

## DIGITAL STUDIO™ | Artwork Thumbnails

**127338** SUN GARDEN DESIGNER SERIES PAPER

**127344** CREATE EVERY DAY DESIGNER TEMPLATE JOURNAL

**127350** 1/2" SCALLOP DOTS RIBBON

127541 FIRST DAY STAMP BRUSH SET

**125836** NURSERY NEST EMBELLISHMENTS

127340 PERFECT LABEL PUNCH

PARLOR PRINT STAMP BRUSH

HOUNDSTOOTH STAMP BRUSH

| ✓ | ltem # | Download Name                              | Contents         | Coordinating Colors                                                                                                                                        | US Price | CAN Price | Release Date | Designer Template                             |
|---|--------|--------------------------------------------|------------------|------------------------------------------------------------------------------------------------------------------------------------------------------------|----------|-----------|--------------|-----------------------------------------------|
|   | 127338 | SUN GARDEN DESIGNER SERIES PAPER           | 12 DSP patterns  | Calypso Coral, Lucky Limeade, Peach<br>Parfait, Poppy Parade, Pink Pirouette, Lucky<br>Limeade, Soft Suede                                                 | \$4.95   | \$6.50    | 7/19/11      | one-page 12" x 12"                            |
|   | 127350 | 1/2" SCALLOP DOTS RIBBON                   | 30-piece         | Basic Black, Cherry Cobbler, Chocolate<br>Chip, Elegant Eggplant, Marina Mist,<br>Melon Mambo, More Mustard, Old Olive,<br>Pretty in Pink, Tangerine Tango | \$3.95   | \$4.95    | 7/19/11      |                                               |
|   | 125836 | NURSERY NEST EMBELLISHMENTS                | 56-piece         | Basic Gray, Blushing Bride, Marina Mist,<br>Pear Pizzazz, Perfect Plum, Whisper White                                                                      | \$3.95   | \$4.95    | 7/19/11      |                                               |
|   | 127344 | CREATE EVERY DAY DESIGNER TEMPLATE JOURNAL | journal template | Blush Blossom, Crumb Cake, More<br>Mustard, Not Quite Navy, Old Olive, Rich<br>Razzleberry, Whisper White                                                  | \$1.95   | \$2.50    | 7/19/11      | 6-1/4" x 8-1/4" journal front &<br>back cover |
|   | 127541 | FIRST DAY STAMP BRUSH SET                  | 25-piece         |                                                                                                                                                            | \$7.95   | \$9.95    | 7/19/11      | one-page 8" x 8"                              |
|   | 127340 | PERFECT LABEL PUNCH                        | 1-piece          |                                                                                                                                                            | \$0.95   | \$1.25    | 7/19/11      |                                               |
|   | 127355 | PARLOR PRINT STAMP BRUSH                   | 1-piece          |                                                                                                                                                            | \$1.95   | \$2.50    | 7/19/11      |                                               |
|   | 127360 | HOUNDSTOOTH STAMP BRUSH                    | 1-piece          |                                                                                                                                                            | \$1.95   | \$2.50    | 7/19/11      |                                               |