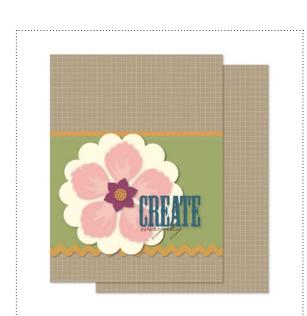

## DIGITAL STUDIO™ | Artwork Thumbnails

**127338** SUN GARDEN DESIGNER SERIES PAPER

**127344** CREATE EVERY DAY DESIGNER TEMPLATE JOURNAL

**127350** 1/2" SCALLOP DOTS RIBBON

127541 FIRST DAY STAMP BRUSH SET

**125836** NURSERY NEST EMBELLISHMENTS

127340 PERFECT LABEL PUNCH

PARLOR PRINT STAMP BRUSH

HOUNDSTOOTH STAMP BRUSH

| ✓ | ltem # | Download Name                              | Contents         | Coordinating Colors                                                                                                                                        | US Price | CAN Price | Release Date | Designer Template                             |
|---|--------|--------------------------------------------|------------------|------------------------------------------------------------------------------------------------------------------------------------------------------------|----------|-----------|--------------|-----------------------------------------------|
|   | 127338 | SUN GARDEN DESIGNER SERIES PAPER           | 12 DSP patterns  | Calypso Coral, Lucky Limeade, Peach<br>Parfait, Poppy Parade, Pink Pirouette, Lucky<br>Limeade, Soft Suede                                                 | \$4.95   | \$6.50    | 7/19/11      | one-page 12" x 12"                            |
|   | 127350 | 1/2" SCALLOP DOTS RIBBON                   | 30-piece         | Basic Black, Cherry Cobbler, Chocolate<br>Chip, Elegant Eggplant, Marina Mist,<br>Melon Mambo, More Mustard, Old Olive,<br>Pretty in Pink, Tangerine Tango | \$3.95   | \$4.95    | 7/19/11      |                                               |
|   | 125836 | NURSERY NEST EMBELLISHMENTS                | 56-piece         | Basic Gray, Blushing Bride, Marina Mist,<br>Pear Pizzazz, Perfect Plum, Whisper White                                                                      | \$3.95   | \$4.95    | 7/19/11      |                                               |
|   | 127344 | CREATE EVERY DAY DESIGNER TEMPLATE JOURNAL | journal template | Blush Blossom, Crumb Cake, More<br>Mustard, Not Quite Navy, Old Olive, Rich<br>Razzleberry, Whisper White                                                  | \$1.95   | \$2.50    | 7/19/11      | 6-1/4" x 8-1/4" journal front &<br>back cover |
|   | 127541 | FIRST DAY STAMP BRUSH SET                  | 25-piece         |                                                                                                                                                            | \$7.95   | \$9.95    | 7/19/11      | one-page 8" x 8"                              |
|   | 127340 | PERFECT LABEL PUNCH                        | 1-piece          |                                                                                                                                                            | \$0.95   | \$1.25    | 7/19/11      |                                               |
|   | 127355 | PARLOR PRINT STAMP BRUSH                   | 1-piece          |                                                                                                                                                            | \$1.95   | \$2.50    | 7/19/11      |                                               |
|   | 127360 | HOUNDSTOOTH STAMP BRUSH                    | 1-piece          |                                                                                                                                                            | \$1.95   | \$2.50    | 7/19/11      |                                               |