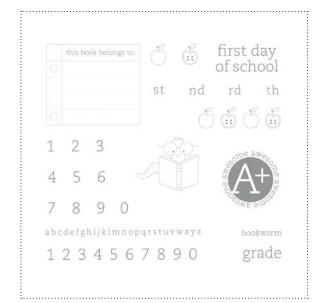

## DIGITAL STUDIO™ | Artwork Thumbnails

**127338** SUN GARDEN DESIGNER SERIES PAPER

**127344** CREATE EVERY DAY DESIGNER TEMPLATE JOURNAL

**127350** 1/2" SCALLOP DOTS RIBBON

127541 FIRST DAY STAMP BRUSH SET

**125836** NURSERY NEST EMBELLISHMENTS

127340 PERFECT LABEL PUNCH

PARLOR PRINT STAMP BRUSH

HOUNDSTOOTH STAMP BRUSH

| ✓ | ltem # | Download Name                              | Contents         | Coordinating Colors                                                                                                                                        | US Price | CAN Price | Release Date | Designer Template                             |
|---|--------|--------------------------------------------|------------------|------------------------------------------------------------------------------------------------------------------------------------------------------------|----------|-----------|--------------|-----------------------------------------------|
|   | 127338 | SUN GARDEN DESIGNER SERIES PAPER           | 12 DSP patterns  | Calypso Coral, Lucky Limeade, Peach<br>Parfait, Poppy Parade, Pink Pirouette, Lucky<br>Limeade, Soft Suede                                                 | \$4.95   | \$6.50    | 7/19/11      | one-page 12" x 12"                            |
|   | 127350 | 1/2" SCALLOP DOTS RIBBON                   | 30-piece         | Basic Black, Cherry Cobbler, Chocolate<br>Chip, Elegant Eggplant, Marina Mist,<br>Melon Mambo, More Mustard, Old Olive,<br>Pretty in Pink, Tangerine Tango | \$3.95   | \$4.95    | 7/19/11      |                                               |
|   | 125836 | NURSERY NEST EMBELLISHMENTS                | 56-piece         | Basic Gray, Blushing Bride, Marina Mist,<br>Pear Pizzazz, Perfect Plum, Whisper White                                                                      | \$3.95   | \$4.95    | 7/19/11      |                                               |
|   | 127344 | CREATE EVERY DAY DESIGNER TEMPLATE JOURNAL | journal template | Blush Blossom, Crumb Cake, More<br>Mustard, Not Quite Navy, Old Olive, Rich<br>Razzleberry, Whisper White                                                  | \$1.95   | \$2.50    | 7/19/11      | 6-1/4" x 8-1/4" journal front &<br>back cover |
|   | 127541 | FIRST DAY STAMP BRUSH SET                  | 25-piece         |                                                                                                                                                            | \$7.95   | \$9.95    | 7/19/11      | one-page 8" x 8"                              |
|   | 127340 | PERFECT LABEL PUNCH                        | 1-piece          |                                                                                                                                                            | \$0.95   | \$1.25    | 7/19/11      |                                               |
|   | 127355 | PARLOR PRINT STAMP BRUSH                   | 1-piece          |                                                                                                                                                            | \$1.95   | \$2.50    | 7/19/11      |                                               |
|   | 127360 | HOUNDSTOOTH STAMP BRUSH                    | 1-piece          |                                                                                                                                                            | \$1.95   | \$2.50    | 7/19/11      |                                               |