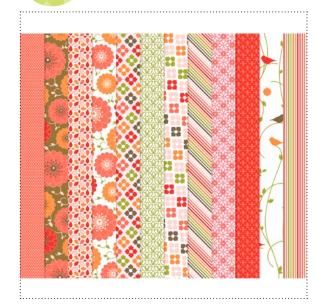

## DIGITAL STUDIO™ | Artwork Thumbnails

**127338** SUN GARDEN DESIGNER SERIES PAPER

**127344** CREATE EVERY DAY DESIGNER TEMPLATE JOURNAL

**127350** 1/2" SCALLOP DOTS RIBBON

127541 FIRST DAY STAMP BRUSH SET

**125836** NURSERY NEST EMBELLISHMENTS

127340 PERFECT LABEL PUNCH

PARLOR PRINT STAMP BRUSH

HOUNDSTOOTH STAMP BRUSH

| ✓ | ltem # | Download Name                              | Contents         | Coordinating Colors                                                                                                                                        | US Price | CAN Price | Release Date | Designer Template                             |
|---|--------|--------------------------------------------|------------------|------------------------------------------------------------------------------------------------------------------------------------------------------------|----------|-----------|--------------|-----------------------------------------------|
|   | 127338 | SUN GARDEN DESIGNER SERIES PAPER           | 12 DSP patterns  | Calypso Coral, Lucky Limeade, Peach<br>Parfait, Poppy Parade, Pink Pirouette, Lucky<br>Limeade, Soft Suede                                                 | \$4.95   | \$6.50    | 7/19/11      | one-page 12" x 12"                            |
|   | 127350 | 1/2" SCALLOP DOTS RIBBON                   | 30-piece         | Basic Black, Cherry Cobbler, Chocolate<br>Chip, Elegant Eggplant, Marina Mist,<br>Melon Mambo, More Mustard, Old Olive,<br>Pretty in Pink, Tangerine Tango | \$3.95   | \$4.95    | 7/19/11      |                                               |
|   | 125836 | NURSERY NEST EMBELLISHMENTS                | 56-piece         | Basic Gray, Blushing Bride, Marina Mist,<br>Pear Pizzazz, Perfect Plum, Whisper White                                                                      | \$3.95   | \$4.95    | 7/19/11      |                                               |
|   | 127344 | CREATE EVERY DAY DESIGNER TEMPLATE JOURNAL | journal template | Blush Blossom, Crumb Cake, More<br>Mustard, Not Quite Navy, Old Olive, Rich<br>Razzleberry, Whisper White                                                  | \$1.95   | \$2.50    | 7/19/11      | 6-1/4" x 8-1/4" journal front &<br>back cover |
|   | 127541 | FIRST DAY STAMP BRUSH SET                  | 25-piece         |                                                                                                                                                            | \$7.95   | \$9.95    | 7/19/11      | one-page 8" x 8"                              |
|   | 127340 | PERFECT LABEL PUNCH                        | 1-piece          |                                                                                                                                                            | \$0.95   | \$1.25    | 7/19/11      |                                               |
|   | 127355 | PARLOR PRINT STAMP BRUSH                   | 1-piece          |                                                                                                                                                            | \$1.95   | \$2.50    | 7/19/11      |                                               |
|   | 127360 | HOUNDSTOOTH STAMP BRUSH                    | 1-piece          |                                                                                                                                                            | \$1.95   | \$2.50    | 7/19/11      |                                               |