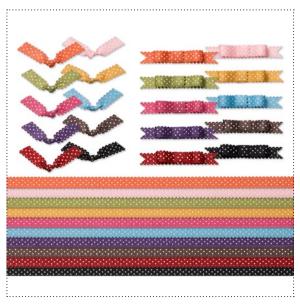

## DIGITAL STUDIO™ | Artwork Thumbnails

**127338** SUN GARDEN DESIGNER SERIES PAPER

**127344** CREATE EVERY DAY DESIGNER TEMPLATE JOURNAL

**127350** 1/2" SCALLOP DOTS RIBBON

127541 FIRST DAY STAMP BRUSH SET

**125836** NURSERY NEST EMBELLISHMENTS

127340 PERFECT LABEL PUNCH

PARLOR PRINT STAMP BRUSH

HOUNDSTOOTH STAMP BRUSH

| ✓ | ltem # | Download Name                              | Contents         | Coordinating Colors                                                                                                                                        | US Price | CAN Price | Release Date | Designer Template                             |
|---|--------|--------------------------------------------|------------------|------------------------------------------------------------------------------------------------------------------------------------------------------------|----------|-----------|--------------|-----------------------------------------------|
|   | 127338 | SUN GARDEN DESIGNER SERIES PAPER           | 12 DSP patterns  | Calypso Coral, Lucky Limeade, Peach<br>Parfait, Poppy Parade, Pink Pirouette, Lucky<br>Limeade, Soft Suede                                                 | \$4.95   | \$6.50    | 7/19/11      | one-page 12" x 12"                            |
|   | 127350 | 1/2" SCALLOP DOTS RIBBON                   | 30-piece         | Basic Black, Cherry Cobbler, Chocolate<br>Chip, Elegant Eggplant, Marina Mist,<br>Melon Mambo, More Mustard, Old Olive,<br>Pretty in Pink, Tangerine Tango | \$3.95   | \$4.95    | 7/19/11      |                                               |
|   | 125836 | NURSERY NEST EMBELLISHMENTS                | 56-piece         | Basic Gray, Blushing Bride, Marina Mist,<br>Pear Pizzazz, Perfect Plum, Whisper White                                                                      | \$3.95   | \$4.95    | 7/19/11      |                                               |
|   | 127344 | CREATE EVERY DAY DESIGNER TEMPLATE JOURNAL | journal template | Blush Blossom, Crumb Cake, More<br>Mustard, Not Quite Navy, Old Olive, Rich<br>Razzleberry, Whisper White                                                  | \$1.95   | \$2.50    | 7/19/11      | 6-1/4" x 8-1/4" journal front &<br>back cover |
|   | 127541 | FIRST DAY STAMP BRUSH SET                  | 25-piece         |                                                                                                                                                            | \$7.95   | \$9.95    | 7/19/11      | one-page 8" x 8"                              |
|   | 127340 | PERFECT LABEL PUNCH                        | 1-piece          |                                                                                                                                                            | \$0.95   | \$1.25    | 7/19/11      |                                               |
|   | 127355 | PARLOR PRINT STAMP BRUSH                   | 1-piece          |                                                                                                                                                            | \$1.95   | \$2.50    | 7/19/11      |                                               |
|   | 127360 | HOUNDSTOOTH STAMP BRUSH                    | 1-piece          |                                                                                                                                                            | \$1.95   | \$2.50    | 7/19/11      |                                               |