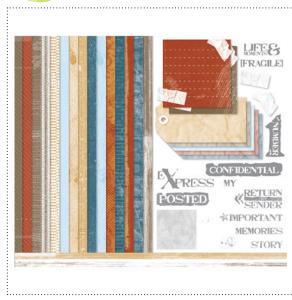

## DIGITAL STUDIO<sup>™</sup> | Artwork Thumbnails

129340 NUMBER ONE KIT

129331 YOU ARE LOVED STAMP BRUSH SET

129337 HEARTS COLLECTION PUNCH

## DIGITAL STUDIO<sup>™</sup> | Product Details

| $\checkmark$ | ltem # | Download Name                                  | Contents                                                              | Coordinating Colors                                                                 | US Price | CAN Price | Release Date | Designer Template         |
|--------------|--------|------------------------------------------------|-----------------------------------------------------------------------|-------------------------------------------------------------------------------------|----------|-----------|--------------|---------------------------|
|              | 129340 | NUMBER ONE KIT                                 | 13-piece stamp<br>brush set, 15<br>DSP patterns, 11<br>embellishments | Bashful Blue, Cajun Craze, More Mustard,<br>Not Quite Navy, Soft Suede              | \$9.95   | \$12.50   | 1/3/12       | two-page 8" x 8"          |
|              | 129331 | YOU ARE LOVED STAMP BRUSH SET                  | two stamp brush<br>sets (6 and<br>13-piece)                           |                                                                                     | \$7.95   | \$9.95    | 1/3/12       | 5" x 3-1/2" trifold       |
|              | 129337 | HEARTS COLLECTION PUNCH                        | 2-piece                                                               |                                                                                     | \$1.95   | \$2.50    | 1/3/12       | 3-1/2" x 5" greeting card |
|              | 129344 | MY CUTE VALENTINE PRINTABLES DESIGNER TEMPLATE |                                                                       | Basic Gray, Cherry Cobbler, Melon Mambo,<br>Pretty in Pink, Pumpkin Pie, Regal Rose | \$2.95   | \$3.75    | 1/3/12       | two-page 8-1/2" x 11"     |