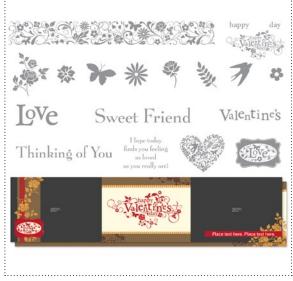

## DIGITAL STUDIO<sup>™</sup> | Artwork Thumbnails

129340 NUMBER ONE KIT

129331 YOU ARE LOVED STAMP BRUSH SET

129337 HEARTS COLLECTION PUNCH

## DIGITAL STUDIO<sup>™</sup> | Product Details

| $\checkmark$ | ltem # | Download Name                                  | Contents                                                              | Coordinating Colors                                                                 | US Price | CAN Price | Release Date | Designer Template         |
|--------------|--------|------------------------------------------------|-----------------------------------------------------------------------|-------------------------------------------------------------------------------------|----------|-----------|--------------|---------------------------|
|              | 129340 | NUMBER ONE KIT                                 | 13-piece stamp<br>brush set, 15<br>DSP patterns, 11<br>embellishments | Bashful Blue, Cajun Craze, More Mustard,<br>Not Quite Navy, Soft Suede              | \$9.95   | \$12.50   | 1/3/12       | two-page 8" x 8"          |
|              | 129331 | YOU ARE LOVED STAMP BRUSH SET                  | two stamp brush<br>sets (6 and<br>13-piece)                           |                                                                                     | \$7.95   | \$9.95    | 1/3/12       | 5" x 3-1/2" trifold       |
|              | 129337 | HEARTS COLLECTION PUNCH                        | 2-piece                                                               |                                                                                     | \$1.95   | \$2.50    | 1/3/12       | 3-1/2" x 5" greeting card |
|              | 129344 | MY CUTE VALENTINE PRINTABLES DESIGNER TEMPLATE |                                                                       | Basic Gray, Cherry Cobbler, Melon Mambo,<br>Pretty in Pink, Pumpkin Pie, Regal Rose | \$2.95   | \$3.75    | 1/3/12       | two-page 8-1/2" x 11"     |