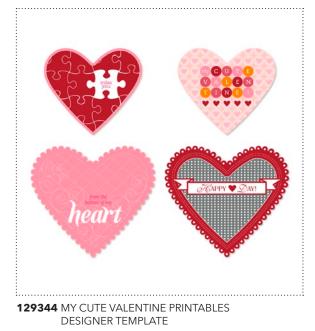

## DIGITAL STUDIO<sup>™</sup> | Product Details

| $\checkmark$ | ltem # | Download Name                                  | Contents                                                              | Coordinating Colors                                                                 | US Price | CAN Price | Release Date | Designer Template         |
|--------------|--------|------------------------------------------------|-----------------------------------------------------------------------|-------------------------------------------------------------------------------------|----------|-----------|--------------|---------------------------|
|              | 129340 | NUMBER ONE KIT                                 | 13-piece stamp<br>brush set, 15<br>DSP patterns, 11<br>embellishments | Bashful Blue, Cajun Craze, More Mustard,<br>Not Quite Navy, Soft Suede              | \$9.95   | \$12.50   | 1/3/12       | two-page 8" x 8"          |
|              | 129331 | YOU ARE LOVED STAMP BRUSH SET                  | two stamp brush<br>sets (6 and<br>13-piece)                           |                                                                                     | \$7.95   | \$9.95    | 1/3/12       | 5" x 3-1/2" trifold       |
|              | 129337 | HEARTS COLLECTION PUNCH                        | 2-piece                                                               |                                                                                     | \$1.95   | \$2.50    | 1/3/12       | 3-1/2" x 5" greeting card |
|              | 129344 | MY CUTE VALENTINE PRINTABLES DESIGNER TEMPLATE |                                                                       | Basic Gray, Cherry Cobbler, Melon Mambo,<br>Pretty in Pink, Pumpkin Pie, Regal Rose | \$2.95   | \$3.75    | 1/3/12       | two-page 8-1/2" x 11"     |