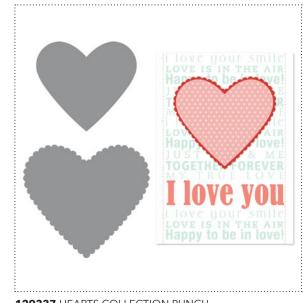

## DIGITAL STUDIO<sup>™</sup> | Artwork Thumbnails

129340 NUMBER ONE KIT

129331 YOU ARE LOVED STAMP BRUSH SET

129337 HEARTS COLLECTION PUNCH

## DIGITAL STUDIO<sup>™</sup> | Product Details

| $\checkmark$ | ltem # | Download Name                                  | Contents                                                              | Coordinating Colors                                                                 | US Price | CAN Price | Release Date | Designer Template         |
|--------------|--------|------------------------------------------------|-----------------------------------------------------------------------|-------------------------------------------------------------------------------------|----------|-----------|--------------|---------------------------|
|              | 129340 | NUMBER ONE KIT                                 | 13-piece stamp<br>brush set, 15<br>DSP patterns, 11<br>embellishments | Bashful Blue, Cajun Craze, More Mustard,<br>Not Quite Navy, Soft Suede              | \$9.95   | \$12.50   | 1/3/12       | two-page 8" x 8"          |
|              | 129331 | YOU ARE LOVED STAMP BRUSH SET                  | two stamp brush<br>sets (6 and<br>13-piece)                           |                                                                                     | \$7.95   | \$9.95    | 1/3/12       | 5" x 3-1/2" trifold       |
|              | 129337 | HEARTS COLLECTION PUNCH                        | 2-piece                                                               |                                                                                     | \$1.95   | \$2.50    | 1/3/12       | 3-1/2" x 5" greeting card |
|              | 129344 | MY CUTE VALENTINE PRINTABLES DESIGNER TEMPLATE |                                                                       | Basic Gray, Cherry Cobbler, Melon Mambo,<br>Pretty in Pink, Pumpkin Pie, Regal Rose | \$2.95   | \$3.75    | 1/3/12       | two-page 8-1/2" x 11"     |