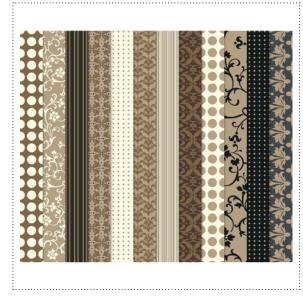

## ABCDEFGHIJKLM NOPQRSTUVWXYZ 1234567890:., abcdefghijklm nopqrstuvwxyz

**129015** ALPHABET SOUP PUNCHES

**129008** MOCHA MORNING DESIGNER SERIES PAPER

129014 HUGS & KISSES PUNCH

**129005** SWEETLY NESTED FRAMABLE DESIGNER TEMPLATE

| v | / | ltem # | Download Name                             | Contents                                                             | Coordinating Colors                                                                            | US Price | CAN Price | Release Date | Designer Template           |
|---|---|--------|-------------------------------------------|----------------------------------------------------------------------|------------------------------------------------------------------------------------------------|----------|-----------|--------------|-----------------------------|
|   |   | 129015 | ALPHABET SOUP PUNCHES                     | 65-piece                                                             |                                                                                                | \$9.95   | \$12.50   | 12/20/11     |                             |
|   |   | 129008 | MOCHA MORNING DESIGNER SERIES PAPER       | 12 DSP patterns                                                      | Basic Black, Crumb Cake, Early Espresso,<br>Soft Suede, Very Vanilla                           | \$4.95   | \$6.50    | 12/20/11     |                             |
|   |   | 129014 | HUGS & KISSES PUNCH                       | 2-piece                                                              |                                                                                                | \$1.95   | \$2.50    | 12/20/11     |                             |
|   |   | 129005 | SWEETLY NESTED FRAMABLE DESIGNER TEMPLATE | décor template,<br>6-piece stamp<br>brush set, 8 em-<br>bellishments | Blushing Bride, Chocolate Chip, Crushed<br>Curry, Marina Mist, Pumpkin Pie, Riding<br>Hood Red | \$4.95   | \$6.50    | 12/20/11     | one-page 8-1/2" x 11" décor |