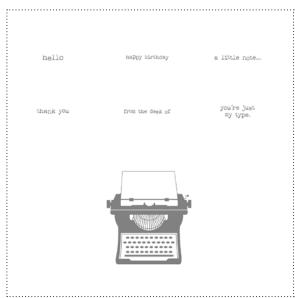

129359 MIXED BUNCH KIT

**129598** BOARDWALK STAMP BRUSH SET

129016 YOU'RE MY TYPE STAMP BRUSH SET

129596 BIRTHDAY BLOCK PARTY STAMP BRUSH SET

**129017** WASHI DELIGHTFUL DIGITAL TAPE

129597 THANK YOU BLOCK PARTY STAMP BRUSH SET

| ✓ | ltem # | Download Name                         | Contents                                               | Coordinating Colors                                                              | US Price | CAN Price | Release Date | Designer Template |
|---|--------|---------------------------------------|--------------------------------------------------------|----------------------------------------------------------------------------------|----------|-----------|--------------|-------------------|
|   | 129359 | MIXED BUNCH KIT                       | 6-piece stamp<br>brush set, 4 DSP<br>patterns, 1 punch | Cherry Cobbler, Daffodil Delight, Early<br>Espresso, Lucky Limeade, Very Vanilla | \$7.95   | \$9.95    | 2/28/12      | one-page 8" x 8"  |
|   | 129016 | YOU'RE MY TYPE STAMP BRUSH SET        | 7-piece                                                |                                                                                  | \$3.95   | \$4.95    | 2/28/12      |                   |
|   | 129017 | WASHI DELIGHTFUL DIGITAL TAPE         | 12-piece                                               | Basic Gray, Crushed Curry, Island Indigo,<br>Lucky Limeade, Sahara Sand          | \$2.95   | \$3.75    | 2/28/12      |                   |
|   | 129598 | BOARDWALK STAMP BRUSH SET             | 11-piece                                               |                                                                                  | \$5.95   | \$7.95    | 2/28/12      |                   |
|   | 129596 | BIRTHDAY BLOCK PARTY STAMP BRUSH SET  | 16-piece                                               |                                                                                  | \$7.95   | \$9.95    | 2/28/12      |                   |
|   | 129597 | THANK YOU BLOCK PARTY STAMP BRUSH SET | 14-piece                                               |                                                                                  | \$7.95   | \$9.95    | 2/28/12      |                   |