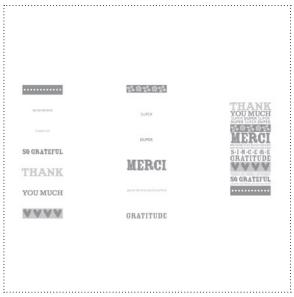

129359 MIXED BUNCH KIT

**129598** BOARDWALK STAMP BRUSH SET

129016 YOU'RE MY TYPE STAMP BRUSH SET

129596 BIRTHDAY BLOCK PARTY STAMP BRUSH SET

**129017** WASHI DELIGHTFUL DIGITAL TAPE

129597 THANK YOU BLOCK PARTY STAMP BRUSH SET

| ✓ | ltem # | Download Name                         | Contents                                               | Coordinating Colors                                                              | US Price | CAN Price | Release Date | Designer Template |
|---|--------|---------------------------------------|--------------------------------------------------------|----------------------------------------------------------------------------------|----------|-----------|--------------|-------------------|
|   | 129359 | MIXED BUNCH KIT                       | 6-piece stamp<br>brush set, 4 DSP<br>patterns, 1 punch | Cherry Cobbler, Daffodil Delight, Early<br>Espresso, Lucky Limeade, Very Vanilla | \$7.95   | \$9.95    | 2/28/12      | one-page 8" x 8"  |
|   | 129016 | YOU'RE MY TYPE STAMP BRUSH SET        | 7-piece                                                |                                                                                  | \$3.95   | \$4.95    | 2/28/12      |                   |
|   | 129017 | WASHI DELIGHTFUL DIGITAL TAPE         | 12-piece                                               | Basic Gray, Crushed Curry, Island Indigo,<br>Lucky Limeade, Sahara Sand          | \$2.95   | \$3.75    | 2/28/12      |                   |
|   | 129598 | BOARDWALK STAMP BRUSH SET             | 11-piece                                               |                                                                                  | \$5.95   | \$7.95    | 2/28/12      |                   |
|   | 129596 | BIRTHDAY BLOCK PARTY STAMP BRUSH SET  | 16-piece                                               |                                                                                  | \$7.95   | \$9.95    | 2/28/12      |                   |
|   | 129597 | THANK YOU BLOCK PARTY STAMP BRUSH SET | 14-piece                                               |                                                                                  | \$7.95   | \$9.95    | 2/28/12      |                   |