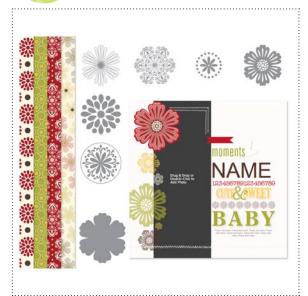

129359 MIXED BUNCH KIT

**129598** BOARDWALK STAMP BRUSH SET

129016 YOU'RE MY TYPE STAMP BRUSH SET

129596 BIRTHDAY BLOCK PARTY STAMP BRUSH SET

**129017** WASHI DELIGHTFUL DIGITAL TAPE

129597 THANK YOU BLOCK PARTY STAMP BRUSH SET

| ✓ | ltem # | Download Name                         | Contents                                               | Coordinating Colors                                                              | US Price | CAN Price | Release Date | Designer Template |
|---|--------|---------------------------------------|--------------------------------------------------------|----------------------------------------------------------------------------------|----------|-----------|--------------|-------------------|
|   | 129359 | MIXED BUNCH KIT                       | 6-piece stamp<br>brush set, 4 DSP<br>patterns, 1 punch | Cherry Cobbler, Daffodil Delight, Early<br>Espresso, Lucky Limeade, Very Vanilla | \$7.95   | \$9.95    | 2/28/12      | one-page 8" x 8"  |
|   | 129016 | YOU'RE MY TYPE STAMP BRUSH SET        | 7-piece                                                |                                                                                  | \$3.95   | \$4.95    | 2/28/12      |                   |
|   | 129017 | WASHI DELIGHTFUL DIGITAL TAPE         | 12-piece                                               | Basic Gray, Crushed Curry, Island Indigo,<br>Lucky Limeade, Sahara Sand          | \$2.95   | \$3.75    | 2/28/12      |                   |
|   | 129598 | BOARDWALK STAMP BRUSH SET             | 11-piece                                               |                                                                                  | \$5.95   | \$7.95    | 2/28/12      |                   |
|   | 129596 | BIRTHDAY BLOCK PARTY STAMP BRUSH SET  | 16-piece                                               |                                                                                  | \$7.95   | \$9.95    | 2/28/12      |                   |
|   | 129597 | THANK YOU BLOCK PARTY STAMP BRUSH SET | 14-piece                                               |                                                                                  | \$7.95   | \$9.95    | 2/28/12      |                   |