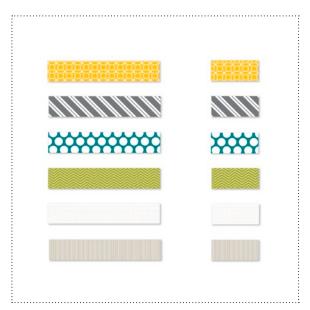

129359 MIXED BUNCH KIT

**129598** BOARDWALK STAMP BRUSH SET

129016 YOU'RE MY TYPE STAMP BRUSH SET

129596 BIRTHDAY BLOCK PARTY STAMP BRUSH SET

**129017** WASHI DELIGHTFUL DIGITAL TAPE

129597 THANK YOU BLOCK PARTY STAMP BRUSH SET

| ✓ | ltem # | Download Name                         | Contents                                               | Coordinating Colors                                                              | US Price | CAN Price | Release Date | Designer Template |
|---|--------|---------------------------------------|--------------------------------------------------------|----------------------------------------------------------------------------------|----------|-----------|--------------|-------------------|
|   | 129359 | MIXED BUNCH KIT                       | 6-piece stamp<br>brush set, 4 DSP<br>patterns, 1 punch | Cherry Cobbler, Daffodil Delight, Early<br>Espresso, Lucky Limeade, Very Vanilla | \$7.95   | \$9.95    | 2/28/12      | one-page 8" x 8"  |
|   | 129016 | YOU'RE MY TYPE STAMP BRUSH SET        | 7-piece                                                |                                                                                  | \$3.95   | \$4.95    | 2/28/12      |                   |
|   | 129017 | WASHI DELIGHTFUL DIGITAL TAPE         | 12-piece                                               | Basic Gray, Crushed Curry, Island Indigo,<br>Lucky Limeade, Sahara Sand          | \$2.95   | \$3.75    | 2/28/12      |                   |
|   | 129598 | BOARDWALK STAMP BRUSH SET             | 11-piece                                               |                                                                                  | \$5.95   | \$7.95    | 2/28/12      |                   |
|   | 129596 | BIRTHDAY BLOCK PARTY STAMP BRUSH SET  | 16-piece                                               |                                                                                  | \$7.95   | \$9.95    | 2/28/12      |                   |
|   | 129597 | THANK YOU BLOCK PARTY STAMP BRUSH SET | 14-piece                                               |                                                                                  | \$7.95   | \$9.95    | 2/28/12      |                   |