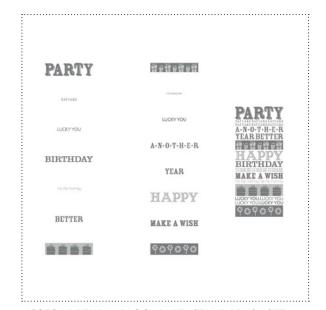

129359 MIXED BUNCH KIT

**129598** BOARDWALK STAMP BRUSH SET

129016 YOU'RE MY TYPE STAMP BRUSH SET

129596 BIRTHDAY BLOCK PARTY STAMP BRUSH SET

**129017** WASHI DELIGHTFUL DIGITAL TAPE

129597 THANK YOU BLOCK PARTY STAMP BRUSH SET

| ✓ | ltem # | Download Name                         | Contents                                               | Coordinating Colors                                                              | US Price | CAN Price | Release Date | Designer Template |
|---|--------|---------------------------------------|--------------------------------------------------------|----------------------------------------------------------------------------------|----------|-----------|--------------|-------------------|
|   | 129359 | MIXED BUNCH KIT                       | 6-piece stamp<br>brush set, 4 DSP<br>patterns, 1 punch | Cherry Cobbler, Daffodil Delight, Early<br>Espresso, Lucky Limeade, Very Vanilla | \$7.95   | \$9.95    | 2/28/12      | one-page 8" x 8"  |
|   | 129016 | YOU'RE MY TYPE STAMP BRUSH SET        | 7-piece                                                |                                                                                  | \$3.95   | \$4.95    | 2/28/12      |                   |
|   | 129017 | WASHI DELIGHTFUL DIGITAL TAPE         | 12-piece                                               | Basic Gray, Crushed Curry, Island Indigo,<br>Lucky Limeade, Sahara Sand          | \$2.95   | \$3.75    | 2/28/12      |                   |
|   | 129598 | BOARDWALK STAMP BRUSH SET             | 11-piece                                               |                                                                                  | \$5.95   | \$7.95    | 2/28/12      |                   |
|   | 129596 | BIRTHDAY BLOCK PARTY STAMP BRUSH SET  | 16-piece                                               |                                                                                  | \$7.95   | \$9.95    | 2/28/12      |                   |
|   | 129597 | THANK YOU BLOCK PARTY STAMP BRUSH SET | 14-piece                                               |                                                                                  | \$7.95   | \$9.95    | 2/28/12      |                   |