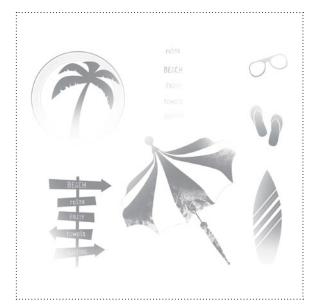

129359 MIXED BUNCH KIT

**129598** BOARDWALK STAMP BRUSH SET

129016 YOU'RE MY TYPE STAMP BRUSH SET

129596 BIRTHDAY BLOCK PARTY STAMP BRUSH SET

**129017** WASHI DELIGHTFUL DIGITAL TAPE

129597 THANK YOU BLOCK PARTY STAMP BRUSH SET

| ✓ | ltem # | Download Name                         | Contents                                               | Coordinating Colors                                                              | US Price | CAN Price | Release Date | Designer Template |
|---|--------|---------------------------------------|--------------------------------------------------------|----------------------------------------------------------------------------------|----------|-----------|--------------|-------------------|
|   | 129359 | MIXED BUNCH KIT                       | 6-piece stamp<br>brush set, 4 DSP<br>patterns, 1 punch | Cherry Cobbler, Daffodil Delight, Early<br>Espresso, Lucky Limeade, Very Vanilla | \$7.95   | \$9.95    | 2/28/12      | one-page 8" x 8"  |
|   | 129016 | YOU'RE MY TYPE STAMP BRUSH SET        | 7-piece                                                |                                                                                  | \$3.95   | \$4.95    | 2/28/12      |                   |
|   | 129017 | WASHI DELIGHTFUL DIGITAL TAPE         | 12-piece                                               | Basic Gray, Crushed Curry, Island Indigo,<br>Lucky Limeade, Sahara Sand          | \$2.95   | \$3.75    | 2/28/12      |                   |
|   | 129598 | BOARDWALK STAMP BRUSH SET             | 11-piece                                               |                                                                                  | \$5.95   | \$7.95    | 2/28/12      |                   |
|   | 129596 | BIRTHDAY BLOCK PARTY STAMP BRUSH SET  | 16-piece                                               |                                                                                  | \$7.95   | \$9.95    | 2/28/12      |                   |
|   | 129597 | THANK YOU BLOCK PARTY STAMP BRUSH SET | 14-piece                                               |                                                                                  | \$7.95   | \$9.95    | 2/28/12      |                   |