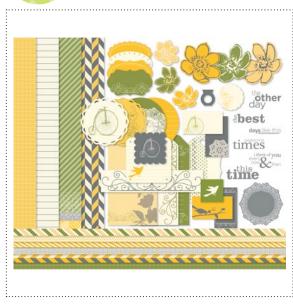

129882 TEA TIME II KIT

## DIGITAL STUDIO<sup>™</sup> | Product Details

| $\checkmark$ | ltem # | Download Name                                     | Contents                                                             | Coordinating Colors                                                                                         | US Price | CAN Price | Release Date | Designer Template             |
|--------------|--------|---------------------------------------------------|----------------------------------------------------------------------|-------------------------------------------------------------------------------------------------------------|----------|-----------|--------------|-------------------------------|
|              | 129882 | TEA TIME II KIT                                   | 13-piece stamp<br>brush set, 4 DSP<br>patterns, 42<br>embellishments | Basic Gray, Crushed Curry, Old Olive, So<br>Saffron, Very Vanilla                                           | \$7.95   | \$9.95    | 4/24/12      |                               |
|              | 129873 | CLASSIC DAD GREETING CARD TEMPLATE                | greeting card<br>template, 6-piece<br>stamp brush set                | Old Olive, So Saffron, Soft Suede                                                                           | \$1.95   | \$2.50    | 4/24/12      | 5-1/2" x 4-1/4" greeting card |
|              | 129887 | TOUCH OF NATURE STAMP BRUSH SET                   | 7-piece                                                              |                                                                                                             | \$3.95   | \$4.95    | 4/24/12      |                               |
|              | 129885 | BUNCH OF BACKGROUNDS STAMP BRUSH SET              | 10-piece                                                             |                                                                                                             | \$5.95   | \$7.95    | 4/24/12      |                               |
|              | 129881 | NEWSPRINT DESIGNER SERIES PAPER                   | 12 DSP patterns                                                      | Basic Black, Very Vanilla                                                                                   | \$4.95   | \$6.50    | 4/24/12      |                               |
|              | 130104 | THE MAN, THE MYTH BOARD BOOK<br>DESIGNER TEMPLATE | 34-page board<br>book template                                       | Basic Black, Basic Gray, Crumb Cake, Island<br>Indigo, More Mustard, Old Olive, Pear<br>Pizzazz, Pool Party | \$14.95  | \$18.50   | 4/24/12      | 34-page 8" x 8" board book    |