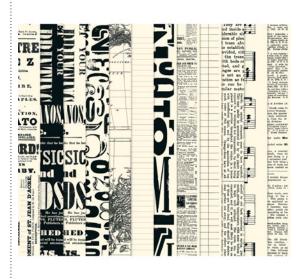

## 129873 CLASSIC DAD GREETING CARD TEMPLATE

129887 TOUCH OF NATURE STAMP BRUSH SET

129885 BUNCH OF BACKGROUNDS STAMP BRUSH SET

**129881** NEWSPRINT DESIGNER SERIES PAPER

**130104** THE MAN, THE MYTH BOARD BOOK DESIGNER TEMPLATE

## DIGITAL STUDIO<sup>™</sup> | Product Details

| $\checkmark$ | ltem # | Download Name                                     | Contents                                                             | Coordinating Colors                                                                                         | US Price | CAN Price | Release Date | Designer Template             |
|--------------|--------|---------------------------------------------------|----------------------------------------------------------------------|-------------------------------------------------------------------------------------------------------------|----------|-----------|--------------|-------------------------------|
|              | 129882 | TEA TIME II KIT                                   | 13-piece stamp<br>brush set, 4 DSP<br>patterns, 42<br>embellishments | Basic Gray, Crushed Curry, Old Olive, So<br>Saffron, Very Vanilla                                           | \$7.95   | \$9.95    | 4/24/12      |                               |
|              | 129873 | CLASSIC DAD GREETING CARD TEMPLATE                | greeting card<br>template, 6-piece<br>stamp brush set                | Old Olive, So Saffron, Soft Suede                                                                           | \$1.95   | \$2.50    | 4/24/12      | 5-1/2" x 4-1/4" greeting card |
|              | 129887 | TOUCH OF NATURE STAMP BRUSH SET                   | 7-piece                                                              |                                                                                                             | \$3.95   | \$4.95    | 4/24/12      |                               |
|              | 129885 | BUNCH OF BACKGROUNDS STAMP BRUSH SET              | 10-piece                                                             |                                                                                                             | \$5.95   | \$7.95    | 4/24/12      |                               |
|              | 129881 | NEWSPRINT DESIGNER SERIES PAPER                   | 12 DSP patterns                                                      | Basic Black, Very Vanilla                                                                                   | \$4.95   | \$6.50    | 4/24/12      |                               |
|              | 130104 | THE MAN, THE MYTH BOARD BOOK<br>DESIGNER TEMPLATE | 34-page board<br>book template                                       | Basic Black, Basic Gray, Crumb Cake, Island<br>Indigo, More Mustard, Old Olive, Pear<br>Pizzazz, Pool Party | \$14.95  | \$18.50   | 4/24/12      | 34-page 8" x 8" board book    |