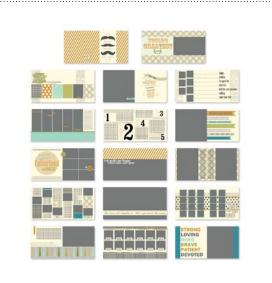

129882 TEA TIME II KIT

## DIGITAL STUDIO<sup>™</sup> | Product Details

| $\checkmark$ | ltem # | Download Name                                     | Contents                                                             | Coordinating Colors                                                                                         | US Price | CAN Price | Release Date | Designer Template             |
|--------------|--------|---------------------------------------------------|----------------------------------------------------------------------|-------------------------------------------------------------------------------------------------------------|----------|-----------|--------------|-------------------------------|
|              | 129882 | TEA TIME II KIT                                   | 13-piece stamp<br>brush set, 4 DSP<br>patterns, 42<br>embellishments | Basic Gray, Crushed Curry, Old Olive, So<br>Saffron, Very Vanilla                                           | \$7.95   | \$9.95    | 4/24/12      |                               |
|              | 129873 | CLASSIC DAD GREETING CARD TEMPLATE                | greeting card<br>template, 6-piece<br>stamp brush set                | Old Olive, So Saffron, Soft Suede                                                                           | \$1.95   | \$2.50    | 4/24/12      | 5-1/2" x 4-1/4" greeting card |
|              | 129887 | TOUCH OF NATURE STAMP BRUSH SET                   | 7-piece                                                              |                                                                                                             | \$3.95   | \$4.95    | 4/24/12      |                               |
|              | 129885 | BUNCH OF BACKGROUNDS STAMP BRUSH SET              | 10-piece                                                             |                                                                                                             | \$5.95   | \$7.95    | 4/24/12      |                               |
|              | 129881 | NEWSPRINT DESIGNER SERIES PAPER                   | 12 DSP patterns                                                      | Basic Black, Very Vanilla                                                                                   | \$4.95   | \$6.50    | 4/24/12      |                               |
|              | 130104 | THE MAN, THE MYTH BOARD BOOK<br>DESIGNER TEMPLATE | 34-page board<br>book template                                       | Basic Black, Basic Gray, Crumb Cake, Island<br>Indigo, More Mustard, Old Olive, Pear<br>Pizzazz, Pool Party | \$14.95  | \$18.50   | 4/24/12      | 34-page 8" x 8" board book    |