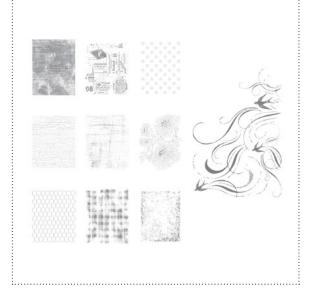

## 129873 CLASSIC DAD GREETING CARD TEMPLATE

129887 TOUCH OF NATURE STAMP BRUSH SET

129885 BUNCH OF BACKGROUNDS STAMP BRUSH SET

**129881** NEWSPRINT DESIGNER SERIES PAPER

**130104** THE MAN, THE MYTH BOARD BOOK DESIGNER TEMPLATE

## DIGITAL STUDIO<sup>™</sup> | Product Details

| $\checkmark$ | ltem # | Download Name                                     | Contents                                                             | Coordinating Colors                                                                                         | US Price | CAN Price | Release Date | Designer Template             |
|--------------|--------|---------------------------------------------------|----------------------------------------------------------------------|-------------------------------------------------------------------------------------------------------------|----------|-----------|--------------|-------------------------------|
|              | 129882 | TEA TIME II KIT                                   | 13-piece stamp<br>brush set, 4 DSP<br>patterns, 42<br>embellishments | Basic Gray, Crushed Curry, Old Olive, So<br>Saffron, Very Vanilla                                           | \$7.95   | \$9.95    | 4/24/12      |                               |
|              | 129873 | CLASSIC DAD GREETING CARD TEMPLATE                | greeting card<br>template, 6-piece<br>stamp brush set                | Old Olive, So Saffron, Soft Suede                                                                           | \$1.95   | \$2.50    | 4/24/12      | 5-1/2" x 4-1/4" greeting card |
|              | 129887 | TOUCH OF NATURE STAMP BRUSH SET                   | 7-piece                                                              |                                                                                                             | \$3.95   | \$4.95    | 4/24/12      |                               |
|              | 129885 | BUNCH OF BACKGROUNDS STAMP BRUSH SET              | 10-piece                                                             |                                                                                                             | \$5.95   | \$7.95    | 4/24/12      |                               |
|              | 129881 | NEWSPRINT DESIGNER SERIES PAPER                   | 12 DSP patterns                                                      | Basic Black, Very Vanilla                                                                                   | \$4.95   | \$6.50    | 4/24/12      |                               |
|              | 130104 | THE MAN, THE MYTH BOARD BOOK<br>DESIGNER TEMPLATE | 34-page board<br>book template                                       | Basic Black, Basic Gray, Crumb Cake, Island<br>Indigo, More Mustard, Old Olive, Pear<br>Pizzazz, Pool Party | \$14.95  | \$18.50   | 4/24/12      | 34-page 8" x 8" board book    |