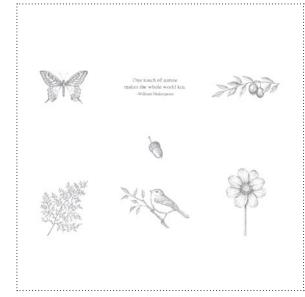

## 129873 CLASSIC DAD GREETING CARD TEMPLATE

129887 TOUCH OF NATURE STAMP BRUSH SET

129885 BUNCH OF BACKGROUNDS STAMP BRUSH SET

**129881** NEWSPRINT DESIGNER SERIES PAPER

**130104** THE MAN, THE MYTH BOARD BOOK DESIGNER TEMPLATE

## DIGITAL STUDIO<sup>™</sup> | Product Details

| $\checkmark$ | ltem # | Download Name                                     | Contents                                                             | Coordinating Colors                                                                                         | US Price | CAN Price | Release Date | Designer Template             |
|--------------|--------|---------------------------------------------------|----------------------------------------------------------------------|-------------------------------------------------------------------------------------------------------------|----------|-----------|--------------|-------------------------------|
|              | 129882 | TEA TIME II KIT                                   | 13-piece stamp<br>brush set, 4 DSP<br>patterns, 42<br>embellishments | Basic Gray, Crushed Curry, Old Olive, So<br>Saffron, Very Vanilla                                           | \$7.95   | \$9.95    | 4/24/12      |                               |
|              | 129873 | CLASSIC DAD GREETING CARD TEMPLATE                | greeting card<br>template, 6-piece<br>stamp brush set                | Old Olive, So Saffron, Soft Suede                                                                           | \$1.95   | \$2.50    | 4/24/12      | 5-1/2" x 4-1/4" greeting card |
|              | 129887 | TOUCH OF NATURE STAMP BRUSH SET                   | 7-piece                                                              |                                                                                                             | \$3.95   | \$4.95    | 4/24/12      |                               |
|              | 129885 | BUNCH OF BACKGROUNDS STAMP BRUSH SET              | 10-piece                                                             |                                                                                                             | \$5.95   | \$7.95    | 4/24/12      |                               |
|              | 129881 | NEWSPRINT DESIGNER SERIES PAPER                   | 12 DSP patterns                                                      | Basic Black, Very Vanilla                                                                                   | \$4.95   | \$6.50    | 4/24/12      |                               |
|              | 130104 | THE MAN, THE MYTH BOARD BOOK<br>DESIGNER TEMPLATE | 34-page board<br>book template                                       | Basic Black, Basic Gray, Crumb Cake, Island<br>Indigo, More Mustard, Old Olive, Pear<br>Pizzazz, Pool Party | \$14.95  | \$18.50   | 4/24/12      | 34-page 8" x 8" board book    |