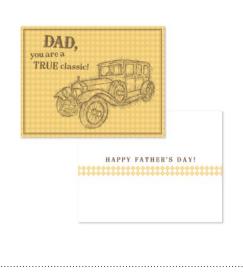

## 129873 CLASSIC DAD GREETING CARD TEMPLATE

129887 TOUCH OF NATURE STAMP BRUSH SET

129885 BUNCH OF BACKGROUNDS STAMP BRUSH SET

**129881** NEWSPRINT DESIGNER SERIES PAPER

**130104** THE MAN, THE MYTH BOARD BOOK DESIGNER TEMPLATE

## DIGITAL STUDIO<sup>™</sup> | Product Details

| $\checkmark$ | ltem # | Download Name                                     | Contents                                                             | Coordinating Colors                                                                                         | US Price | CAN Price | Release Date | Designer Template             |
|--------------|--------|---------------------------------------------------|----------------------------------------------------------------------|-------------------------------------------------------------------------------------------------------------|----------|-----------|--------------|-------------------------------|
|              | 129882 | TEA TIME II KIT                                   | 13-piece stamp<br>brush set, 4 DSP<br>patterns, 42<br>embellishments | Basic Gray, Crushed Curry, Old Olive, So<br>Saffron, Very Vanilla                                           | \$7.95   | \$9.95    | 4/24/12      |                               |
|              | 129873 | CLASSIC DAD GREETING CARD TEMPLATE                | greeting card<br>template, 6-piece<br>stamp brush set                | Old Olive, So Saffron, Soft Suede                                                                           | \$1.95   | \$2.50    | 4/24/12      | 5-1/2" x 4-1/4" greeting card |
|              | 129887 | TOUCH OF NATURE STAMP BRUSH SET                   | 7-piece                                                              |                                                                                                             | \$3.95   | \$4.95    | 4/24/12      |                               |
|              | 129885 | BUNCH OF BACKGROUNDS STAMP BRUSH SET              | 10-piece                                                             |                                                                                                             | \$5.95   | \$7.95    | 4/24/12      |                               |
|              | 129881 | NEWSPRINT DESIGNER SERIES PAPER                   | 12 DSP patterns                                                      | Basic Black, Very Vanilla                                                                                   | \$4.95   | \$6.50    | 4/24/12      |                               |
|              | 130104 | THE MAN, THE MYTH BOARD BOOK<br>DESIGNER TEMPLATE | 34-page board<br>book template                                       | Basic Black, Basic Gray, Crumb Cake, Island<br>Indigo, More Mustard, Old Olive, Pear<br>Pizzazz, Pool Party | \$14.95  | \$18.50   | 4/24/12      | 34-page 8" x 8" board book    |