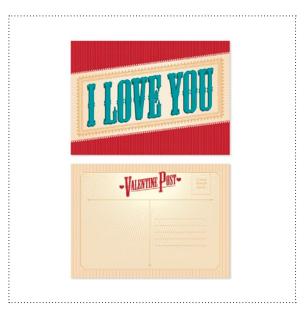

**129013** REASONS I HEART YOU SWATCHBOOK TEMPLATE

**129011** VALENTINE POST POSTCARD TEMPLATE

128996 I {HEART} HEARTS STAMP BRUSH SET

128997 | {LOVE} LOVE STAMP BRUSH SET

| ✓ | ltem # | Download Name                                          | Contents                                                                                  | Coordinating Colors                                                                                                             | US Price | CAN Price | Release Date | Designer Template                  |
|---|--------|--------------------------------------------------------|-------------------------------------------------------------------------------------------|---------------------------------------------------------------------------------------------------------------------------------|----------|-----------|--------------|------------------------------------|
|   | 129009 | SWEETEST EVER VALENTINE'S DESIGNER TEMPLATE            | décor template,<br>18-piece stamp<br>brush set, 8 em-<br>bellishments                     | Cherry Cobbler, Close to Cocoa, Regal<br>Rose Red, Whisper White                                                                | \$9.95   | \$12.50   | 12/27/11     | two-page 8-1/2" x 11" décor        |
|   | 129010 | OWL BE YOURS & YOU BEE MINE GREETING CARD<br>TEMPLATES | 2 postcard tem-<br>plates, 4-piece<br>stamp brush set,<br>2 embellishments                | Almost Amethyst, Basic Black, Chocolate<br>Chip, Crushed Curry, Real Red, Pumpkin<br>Pie, Real Red, Very Vanilla, Whisper White | \$2.95   | \$3.95    | 12/27/11     | two 5-1/2" x 4-1/4" greeting cards |
|   | 129011 | VALENTINE POST POSTCARD TEMPLATE                       | postcard tem-<br>plate, 5-piece<br>stamp brush set,<br>2 DSP patterns, 1<br>embellishment | Cherry Cobbler, Island Indigo, More<br>Mustard                                                                                  | \$1.95   | \$2.50    | 12/27/11     | 5" x 3-1/2" double-sided postcard  |
|   | 129012 | HEARTS & KISSES PHOTOCARD TEMPLATE                     | postcard tem-<br>plate, 4-piece<br>stamp brush set,<br>1 DSP pattern, 3<br>embellishments | Calypso Coral, Island Indigo, Pool Party,<br>Soft Suede, Very Vanilla                                                           | \$1.95   | \$2.50    | 12/27/11     | 3-1/2" x 5 double-sided postcard   |
|   | 129013 | REASONS I HEART YOU SWATCHBOOK TEMPLATE                | swatchbook tem-<br>plate, 34-piece<br>stamp brush set,<br>7 embellishments                | Basic Black, Cherry Cobbler, Crumb Cake,<br>Really Rust, Sahara Sand, Very Vanilla                                              | \$12.95  | \$15.95   | 12/27/11     | 26-page swatchbook                 |
|   | 128996 | I {HEART} HEARTS STAMP BRUSH SET                       | 10-piece                                                                                  |                                                                                                                                 | \$3.95   | \$4.95    | 12/27/11     | 3-1/2" x 5" trifold card           |
|   | 128997 | I {LOVE} LOVE STAMP BRUSH SET                          | 20-piece                                                                                  |                                                                                                                                 | \$7.95   | \$9.95    | 12/27/11     | one -page 11" x 8-1/2              |