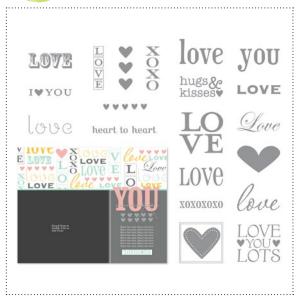

**129013** REASONS I HEART YOU SWATCHBOOK TEMPLATE

**129011** VALENTINE POST POSTCARD TEMPLATE

128996 I {HEART} HEARTS STAMP BRUSH SET

128997 | {LOVE} LOVE STAMP BRUSH SET

| ✓ | ltem # | Download Name                                          | Contents                                                                                  | Coordinating Colors                                                                                                             | US Price | CAN Price | Release Date | Designer Template                  |
|---|--------|--------------------------------------------------------|-------------------------------------------------------------------------------------------|---------------------------------------------------------------------------------------------------------------------------------|----------|-----------|--------------|------------------------------------|
|   | 129009 | SWEETEST EVER VALENTINE'S DESIGNER TEMPLATE            | décor template,<br>18-piece stamp<br>brush set, 8 em-<br>bellishments                     | Cherry Cobbler, Close to Cocoa, Regal<br>Rose Red, Whisper White                                                                | \$9.95   | \$12.50   | 12/27/11     | two-page 8-1/2" x 11" décor        |
|   | 129010 | OWL BE YOURS & YOU BEE MINE GREETING CARD<br>TEMPLATES | 2 postcard tem-<br>plates, 4-piece<br>stamp brush set,<br>2 embellishments                | Almost Amethyst, Basic Black, Chocolate<br>Chip, Crushed Curry, Real Red, Pumpkin<br>Pie, Real Red, Very Vanilla, Whisper White | \$2.95   | \$3.95    | 12/27/11     | two 5-1/2" x 4-1/4" greeting cards |
|   | 129011 | VALENTINE POST POSTCARD TEMPLATE                       | postcard tem-<br>plate, 5-piece<br>stamp brush set,<br>2 DSP patterns, 1<br>embellishment | Cherry Cobbler, Island Indigo, More<br>Mustard                                                                                  | \$1.95   | \$2.50    | 12/27/11     | 5" x 3-1/2" double-sided postcard  |
|   | 129012 | HEARTS & KISSES PHOTOCARD TEMPLATE                     | postcard tem-<br>plate, 4-piece<br>stamp brush set,<br>1 DSP pattern, 3<br>embellishments | Calypso Coral, Island Indigo, Pool Party,<br>Soft Suede, Very Vanilla                                                           | \$1.95   | \$2.50    | 12/27/11     | 3-1/2" x 5 double-sided postcard   |
|   | 129013 | REASONS I HEART YOU SWATCHBOOK TEMPLATE                | swatchbook tem-<br>plate, 34-piece<br>stamp brush set,<br>7 embellishments                | Basic Black, Cherry Cobbler, Crumb Cake,<br>Really Rust, Sahara Sand, Very Vanilla                                              | \$12.95  | \$15.95   | 12/27/11     | 26-page swatchbook                 |
|   | 128996 | I {HEART} HEARTS STAMP BRUSH SET                       | 10-piece                                                                                  |                                                                                                                                 | \$3.95   | \$4.95    | 12/27/11     | 3-1/2" x 5" trifold card           |
|   | 128997 | I {LOVE} LOVE STAMP BRUSH SET                          | 20-piece                                                                                  |                                                                                                                                 | \$7.95   | \$9.95    | 12/27/11     | one -page 11" x 8-1/2              |