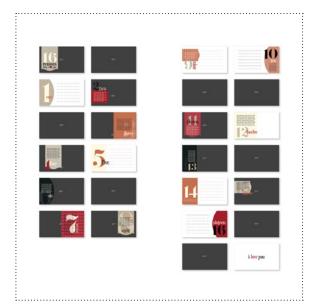

**129013** REASONS I HEART YOU SWATCHBOOK TEMPLATE

**129011** VALENTINE POST POSTCARD TEMPLATE

128996 I {HEART} HEARTS STAMP BRUSH SET

128997 | {LOVE} LOVE STAMP BRUSH SET

| ✓ | ltem # | Download Name                                          | Contents                                                                                  | Coordinating Colors                                                                                                             | US Price | CAN Price | Release Date | Designer Template                  |
|---|--------|--------------------------------------------------------|-------------------------------------------------------------------------------------------|---------------------------------------------------------------------------------------------------------------------------------|----------|-----------|--------------|------------------------------------|
|   | 129009 | SWEETEST EVER VALENTINE'S DESIGNER TEMPLATE            | décor template,<br>18-piece stamp<br>brush set, 8 em-<br>bellishments                     | Cherry Cobbler, Close to Cocoa, Regal<br>Rose Red, Whisper White                                                                | \$9.95   | \$12.50   | 12/27/11     | two-page 8-1/2" x 11" décor        |
|   | 129010 | OWL BE YOURS & YOU BEE MINE GREETING CARD<br>TEMPLATES | 2 postcard tem-<br>plates, 4-piece<br>stamp brush set,<br>2 embellishments                | Almost Amethyst, Basic Black, Chocolate<br>Chip, Crushed Curry, Real Red, Pumpkin<br>Pie, Real Red, Very Vanilla, Whisper White | \$2.95   | \$3.95    | 12/27/11     | two 5-1/2" x 4-1/4" greeting cards |
|   | 129011 | VALENTINE POST POSTCARD TEMPLATE                       | postcard tem-<br>plate, 5-piece<br>stamp brush set,<br>2 DSP patterns, 1<br>embellishment | Cherry Cobbler, Island Indigo, More<br>Mustard                                                                                  | \$1.95   | \$2.50    | 12/27/11     | 5" x 3-1/2" double-sided postcard  |
|   | 129012 | HEARTS & KISSES PHOTOCARD TEMPLATE                     | postcard tem-<br>plate, 4-piece<br>stamp brush set,<br>1 DSP pattern, 3<br>embellishments | Calypso Coral, Island Indigo, Pool Party,<br>Soft Suede, Very Vanilla                                                           | \$1.95   | \$2.50    | 12/27/11     | 3-1/2" x 5 double-sided postcard   |
|   | 129013 | REASONS I HEART YOU SWATCHBOOK TEMPLATE                | swatchbook tem-<br>plate, 34-piece<br>stamp brush set,<br>7 embellishments                | Basic Black, Cherry Cobbler, Crumb Cake,<br>Really Rust, Sahara Sand, Very Vanilla                                              | \$12.95  | \$15.95   | 12/27/11     | 26-page swatchbook                 |
|   | 128996 | I {HEART} HEARTS STAMP BRUSH SET                       | 10-piece                                                                                  |                                                                                                                                 | \$3.95   | \$4.95    | 12/27/11     | 3-1/2" x 5" trifold card           |
|   | 128997 | I {LOVE} LOVE STAMP BRUSH SET                          | 20-piece                                                                                  |                                                                                                                                 | \$7.95   | \$9.95    | 12/27/11     | one -page 11" x 8-1/2              |