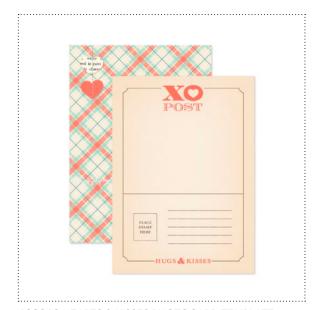

**129013** REASONS I HEART YOU SWATCHBOOK TEMPLATE

**129011** VALENTINE POST POSTCARD TEMPLATE

128996 I {HEART} HEARTS STAMP BRUSH SET

128997 | {LOVE} LOVE STAMP BRUSH SET

| ✓ | ltem # | Download Name                                          | Contents                                                                                  | Coordinating Colors                                                                                                             | US Price | CAN Price | Release Date | Designer Template                  |
|---|--------|--------------------------------------------------------|-------------------------------------------------------------------------------------------|---------------------------------------------------------------------------------------------------------------------------------|----------|-----------|--------------|------------------------------------|
|   | 129009 | SWEETEST EVER VALENTINE'S DESIGNER TEMPLATE            | décor template,<br>18-piece stamp<br>brush set, 8 em-<br>bellishments                     | Cherry Cobbler, Close to Cocoa, Regal<br>Rose Red, Whisper White                                                                | \$9.95   | \$12.50   | 12/27/11     | two-page 8-1/2" x 11" décor        |
|   | 129010 | OWL BE YOURS & YOU BEE MINE GREETING CARD<br>TEMPLATES | 2 postcard tem-<br>plates, 4-piece<br>stamp brush set,<br>2 embellishments                | Almost Amethyst, Basic Black, Chocolate<br>Chip, Crushed Curry, Real Red, Pumpkin<br>Pie, Real Red, Very Vanilla, Whisper White | \$2.95   | \$3.95    | 12/27/11     | two 5-1/2" x 4-1/4" greeting cards |
|   | 129011 | VALENTINE POST POSTCARD TEMPLATE                       | postcard tem-<br>plate, 5-piece<br>stamp brush set,<br>2 DSP patterns, 1<br>embellishment | Cherry Cobbler, Island Indigo, More<br>Mustard                                                                                  | \$1.95   | \$2.50    | 12/27/11     | 5" x 3-1/2" double-sided postcard  |
|   | 129012 | HEARTS & KISSES PHOTOCARD TEMPLATE                     | postcard tem-<br>plate, 4-piece<br>stamp brush set,<br>1 DSP pattern, 3<br>embellishments | Calypso Coral, Island Indigo, Pool Party,<br>Soft Suede, Very Vanilla                                                           | \$1.95   | \$2.50    | 12/27/11     | 3-1/2" x 5 double-sided postcard   |
|   | 129013 | REASONS I HEART YOU SWATCHBOOK TEMPLATE                | swatchbook tem-<br>plate, 34-piece<br>stamp brush set,<br>7 embellishments                | Basic Black, Cherry Cobbler, Crumb Cake,<br>Really Rust, Sahara Sand, Very Vanilla                                              | \$12.95  | \$15.95   | 12/27/11     | 26-page swatchbook                 |
|   | 128996 | I {HEART} HEARTS STAMP BRUSH SET                       | 10-piece                                                                                  |                                                                                                                                 | \$3.95   | \$4.95    | 12/27/11     | 3-1/2" x 5" trifold card           |
|   | 128997 | I {LOVE} LOVE STAMP BRUSH SET                          | 20-piece                                                                                  |                                                                                                                                 | \$7.95   | \$9.95    | 12/27/11     | one -page 11" x 8-1/2              |