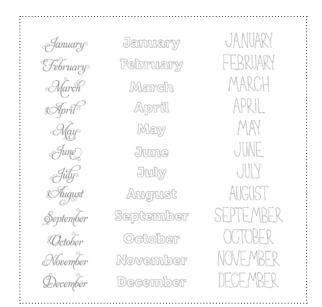

126159 HELLO, BABY ENSEMBLE KIT

126054 CHATEAU BELLA STAMP BRUSH SET

126048 MONTH BY MONTH STAMP BRUSH SET

**126055** BELLA ROSE DESIGNER SERIES PAPER

125838 DAY BY DAY STAMP BRUSH SET

\* \* \* \* \* \* OH SAY, CAN YOU SEE, BY