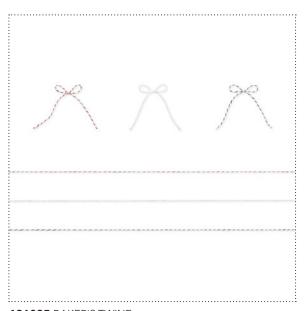

126038 BOLD BLOSSOMS STAMP BRUSH SET

**126059** GOOD MORNING SUNSHINE DESIGNER SERIES PAPER

| ✓ | ltem # | Download Name                                          | Contents                                                                                      | Coordinating Colors                                                                           | US Price | CAN Price | Release Date | Designer Template                       |
|---|--------|--------------------------------------------------------|-----------------------------------------------------------------------------------------------|-----------------------------------------------------------------------------------------------|----------|-----------|--------------|-----------------------------------------|
|   | 126157 | TODAY & EVERYDAY DESIGNER PHOTOBOOK TEMPLATE           | 24-page template                                                                              | Basic Gray, Cajun Craze, Crumb Cake, Early<br>Espresso, Marina Mist, Wild Wasabi              | \$14.95  | \$18.50   | 5/3/11       | 24-page 8" x 8"                         |
|   | 126056 | DOWNTOWN GRUNGE PHOTOBOOK TEMPLATE                     | 24-page tem-<br>plate, 5 DSP<br>patterns, 12<br>embellishments,<br>4-piece stamp<br>brush set | Basic Black, Crumb Cake, Very Vanilla                                                         | \$19.95  | \$24.95   | 5/3/11       | 24-page 12" x 12"                       |
|   | 126035 | BAKER'S TWINE                                          | 6-piece                                                                                       |                                                                                               | \$1.95   | \$2.50    | 5/3/11       |                                         |
|   | 126158 | LITTLE BOOK OF COUPONS DESIGNER SWATCHBOOK<br>TEMPLATE | 26-page swatch-<br>book template,<br>33 embellish-<br>ments, 2-piece<br>stamp brush set       | Bermuda Bay, Cameo Coral, Daffodil De-<br>light, Early Espresso, Pear Pizzazz, Sahara<br>Sand | \$12.95  | \$15.95   | 5/3/11       | 26-page 5-1/2" x 3-1/4" swatch-<br>book |
|   | 126037 | BLOSSOM BOUQUET PUNCH                                  | 3-piece                                                                                       |                                                                                               | \$0.95   | \$1.25    | 5/3/11       | 6" x 6" greeting card                   |
|   | 126038 | BOLD BLOSSOMS STAMP BRUSH SET                          | 4-piece                                                                                       |                                                                                               | \$1.95   | \$2.50    | 5/3/11       |                                         |
|   | 126039 | SUMMER SPLASH STAMP BRUSH SET                          | 12-piece                                                                                      |                                                                                               | \$5.95   | \$7.95    | 5/3/11       |                                         |
|   | 126059 | GOOD MORNING SUNSHINE DESIGNER SERIES PAPER            | 12 DSP patterns                                                                               | Chocolate Chip, Kiwi Kiss, Pacific Point,<br>Summer Sun                                       | \$4.95   | \$6.50    | 5/3/11       |                                         |
|   |        |                                                        | •                                                                                             |                                                                                               |          |           |              |                                         |
|   |        |                                                        |                                                                                               |                                                                                               |          |           |              |                                         |
|   |        |                                                        |                                                                                               |                                                                                               |          |           |              |                                         |
| : |        |                                                        | **************************************                                                        |                                                                                               |          |           |              |                                         |
|   |        |                                                        |                                                                                               |                                                                                               |          |           |              |                                         |
|   |        |                                                        | **************************************                                                        |                                                                                               |          |           |              |                                         |