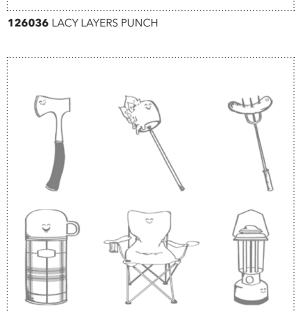

126033 HAPPY CAMPER STAMP BRUSH SET

**126045** SWEET SERENDIPITY STAMP BRUSH SET

126031 TART & TANGY STAMP BRUSH SET

**126032** ON THE GRILL STAMP BRUSH SET

**126057** TRENDY TREES STAMP BRUSH SET

**126058** BRIGHT DELIGHT EMBELLISHMENTS

| 1 | ltem # | Download Name                     | Contents | Coordinating Colors                                       | US Price | CAN Price | Release Date | Designer Template                 |
|---|--------|-----------------------------------|----------|-----------------------------------------------------------|----------|-----------|--------------|-----------------------------------|
|   | 126036 | LACY LAYERS PUNCH                 | 3-piece  |                                                           | \$0.95   | \$1.25    | 5/24/11      | 9-1/4" x 4" double-sided postcard |
|   | 126045 | SWEET SERENDIPITY STAMP BRUSH SET | 9-piece  |                                                           | \$5.95   | \$7.95    | 5/24/11      |                                   |
|   | 126032 | ON THE GRILL STAMP BRUSH SET      | 14-piece |                                                           | \$7.95   | \$9.95    | 5/24/11      |                                   |
|   | 126033 | HAPPY CAMPER STAMP BRUSH SET      | 6-piece  |                                                           | \$3.95   | \$4.95    | 5/24/11      |                                   |
|   | 126031 | TART & TANGY STAMP BRUSH SET      | 4-piece  |                                                           | \$3.95   | \$4.95    | 5/24/11      |                                   |
|   | 126057 | TRENDY TREES STAMP BRUSH SET      | 8-piece  |                                                           | \$5.95   | \$7.95    | 5/24/11      |                                   |
| : | 126058 | BRIGHT DELIGHT EMBELLISHMENTS     | 55-piece | Chocolate Chip, Kiwi Kiss, Rose Red, Tan-<br>gerine Tango | \$5.95   | \$7.95    | 5/24/11      |                                   |
|   |        |                                   |          |                                                           |          |           |              |                                   |
|   |        |                                   |          |                                                           |          |           |              |                                   |
|   |        |                                   |          |                                                           |          |           |              |                                   |
|   |        |                                   | •        |                                                           |          |           |              |                                   |
|   |        |                                   |          |                                                           |          |           |              |                                   |
|   |        |                                   |          |                                                           |          |           |              |                                   |
|   |        |                                   |          |                                                           |          |           |              |                                   |
|   |        |                                   |          |                                                           | :        |           |              |                                   |
|   |        |                                   |          |                                                           |          |           |              |                                   |
|   |        |                                   |          |                                                           | :        |           |              |                                   |
|   |        |                                   |          |                                                           |          |           |              |                                   |
|   |        |                                   |          |                                                           | :        | :         |              |                                   |
|   |        |                                   |          |                                                           |          |           |              |                                   |
|   |        |                                   |          |                                                           |          |           |              |                                   |
|   |        |                                   |          |                                                           |          |           |              |                                   |
|   |        |                                   |          |                                                           |          |           |              |                                   |
|   |        |                                   |          |                                                           |          |           |              |                                   |
|   |        |                                   |          |                                                           |          |           |              |                                   |
|   |        |                                   |          |                                                           |          |           |              |                                   |
|   |        |                                   |          |                                                           |          |           |              |                                   |
|   |        |                                   |          |                                                           |          |           |              |                                   |