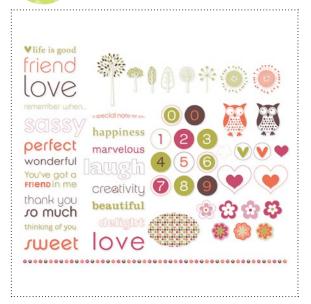

126033 HAPPY CAMPER STAMP BRUSH SET

**126045** SWEET SERENDIPITY STAMP BRUSH SET

126031 TART & TANGY STAMP BRUSH SET

**126032** ON THE GRILL STAMP BRUSH SET

**126057** TRENDY TREES STAMP BRUSH SET

**126058** BRIGHT DELIGHT EMBELLISHMENTS

| 1 | ltem # | Download Name                     | Contents | Coordinating Colors                                       | US Price | CAN Price | Release Date | Designer Template                 |
|---|--------|-----------------------------------|----------|-----------------------------------------------------------|----------|-----------|--------------|-----------------------------------|
|   | 126036 | LACY LAYERS PUNCH                 | 3-piece  |                                                           | \$0.95   | \$1.25    | 5/24/11      | 9-1/4" x 4" double-sided postcard |
|   | 126045 | SWEET SERENDIPITY STAMP BRUSH SET | 9-piece  |                                                           | \$5.95   | \$7.95    | 5/24/11      |                                   |
|   | 126032 | ON THE GRILL STAMP BRUSH SET      | 14-piece |                                                           | \$7.95   | \$9.95    | 5/24/11      |                                   |
|   | 126033 | HAPPY CAMPER STAMP BRUSH SET      | 6-piece  |                                                           | \$3.95   | \$4.95    | 5/24/11      |                                   |
|   | 126031 | TART & TANGY STAMP BRUSH SET      | 4-piece  |                                                           | \$3.95   | \$4.95    | 5/24/11      |                                   |
|   | 126057 | TRENDY TREES STAMP BRUSH SET      | 8-piece  |                                                           | \$5.95   | \$7.95    | 5/24/11      |                                   |
| : | 126058 | BRIGHT DELIGHT EMBELLISHMENTS     | 55-piece | Chocolate Chip, Kiwi Kiss, Rose Red, Tan-<br>gerine Tango | \$5.95   | \$7.95    | 5/24/11      |                                   |
|   |        |                                   |          |                                                           |          |           |              |                                   |
|   |        |                                   |          |                                                           |          |           |              |                                   |
|   |        |                                   |          |                                                           |          |           |              |                                   |
|   |        |                                   | •        |                                                           |          |           |              |                                   |
|   |        |                                   |          |                                                           |          |           |              |                                   |
|   |        |                                   |          |                                                           |          |           |              |                                   |
|   |        |                                   |          |                                                           |          |           |              |                                   |
|   |        |                                   |          |                                                           | :        |           |              |                                   |
|   |        |                                   |          |                                                           |          |           |              |                                   |
|   |        |                                   |          |                                                           | :        |           |              |                                   |
|   |        |                                   |          |                                                           |          |           |              |                                   |
|   |        |                                   |          |                                                           | :        | :         |              |                                   |
|   |        |                                   |          |                                                           |          |           |              |                                   |
|   |        |                                   |          |                                                           |          |           |              |                                   |
|   |        |                                   |          |                                                           |          |           |              |                                   |
|   |        |                                   |          |                                                           |          |           |              |                                   |
|   |        |                                   |          |                                                           |          |           |              |                                   |
|   |        |                                   |          |                                                           |          |           |              |                                   |
|   |        |                                   |          |                                                           |          |           |              |                                   |
|   |        |                                   |          |                                                           |          |           |              |                                   |
|   |        |                                   |          |                                                           |          |           |              |                                   |