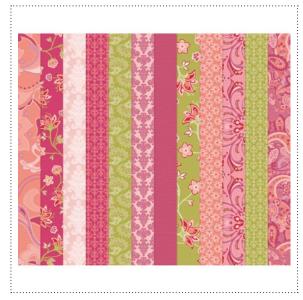

SENDING COMFORT GREETING CARD DESIGNER TEMPLATE

124585 FROM THE KITCHEN OF STAMP BRUSH SET

RASPBERRY TART DESIGNER SERIES PAPER

THOROUGHLY MODERN DESIGNER SERIES PAPER

TIMELESS TYPE JUNIOR LETTERS & NUMBERS PUNCH

| ✓ | ltem # | Download Name                                   | Contents                  | Coordinating Colors                                           | US Price | CAN Price | Release Date | Designer Template             |
|---|--------|-------------------------------------------------|---------------------------|---------------------------------------------------------------|----------|-----------|--------------|-------------------------------|
|   | 127162 | SENDING COMFORT GREETING CARD DESIGNER TEMPLATE | greeting card<br>template | Not Quite Navy, Old Olive, Sahara Sand                        | \$1.95   | \$2.50    | 6/28/11      | 5-1/2" x 4-1/4" greeting card |
|   | 127176 | RASPBERRY TART DESIGNER SERIES PAPER            | 12 DSP patterns           | Cameo Coral, Kiwi Kiss, Pretty in Pink, Real<br>Red, Rose Red | \$4.95   | \$6.50    | 6/28/11      | one-page 8-1/2" x 11"         |
|   | 127168 | TIMELESS TYPE JUNIOR LETTERS & NUMBERS PUNCH    | 65-piece                  |                                                               | \$9.95   | \$12.50   | 6/28/11      |                               |
|   | 124585 | FROM THE KITCHEN OF STAMP BRUSH SET             | 9-piece                   |                                                               | \$5.95   | \$7.95    | 6/28/11      |                               |
|   | 124582 | THOROUGHLY MODERN DESIGNER SERIES PAPER         | 12 DSP patterns           | Bermuda Bay, Rose Red, Sahara Sand, Soft<br>Suede             | \$4.95   | \$6.50    | 6/28/11      |                               |
|   | 124583 | JUST PERFECT ALPHABET UPPER STAMP BRUSH SET     | 26-piece                  |                                                               | \$7.95   | \$9.95    | 6/28/11      |                               |
|   | 124584 | JUST PERFECT NUMBERS STAMP BRUSH SET            | 14-piece                  |                                                               | \$7.95   | \$9.95    | 6/28/11      |                               |
|   | 124476 | AVIARY STAMP BRUSH SET                          | 9-piece                   |                                                               | \$5.95   | \$7.95    | 6/28/11      |                               |
|   | 124473 | INSPIRED BY NATURE STAMP BRUSH SET              | 4-piece                   |                                                               | \$1.95   | \$2.50    | 6/28/11      |                               |
|   | 125172 | BAROQUE STAMP BRUSH                             | 1-piece                   |                                                               | \$1.95   | \$2.50    | 6/28/11      |                               |