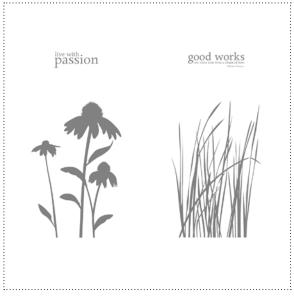

| ✓ | ltem # | Download Name                                   | Contents                  | Coordinating Colors                                           | US Price | CAN Price | Release Date | Designer Template             |
|---|--------|-------------------------------------------------|---------------------------|---------------------------------------------------------------|----------|-----------|--------------|-------------------------------|
|   | 127162 | SENDING COMFORT GREETING CARD DESIGNER TEMPLATE | greeting card<br>template | Not Quite Navy, Old Olive, Sahara Sand                        | \$1.95   | \$2.50    | 6/28/11      | 5-1/2" x 4-1/4" greeting card |
|   | 127176 | RASPBERRY TART DESIGNER SERIES PAPER            | 12 DSP patterns           | Cameo Coral, Kiwi Kiss, Pretty in Pink, Real<br>Red, Rose Red | \$4.95   | \$6.50    | 6/28/11      | one-page 8-1/2" x 11"         |
|   | 127168 | TIMELESS TYPE JUNIOR LETTERS & NUMBERS PUNCH    | 65-piece                  |                                                               | \$9.95   | \$12.50   | 6/28/11      |                               |
|   | 124585 | FROM THE KITCHEN OF STAMP BRUSH SET             | 9-piece                   |                                                               | \$5.95   | \$7.95    | 6/28/11      |                               |
|   | 124582 | THOROUGHLY MODERN DESIGNER SERIES PAPER         | 12 DSP patterns           | Bermuda Bay, Rose Red, Sahara Sand, Soft<br>Suede             | \$4.95   | \$6.50    | 6/28/11      |                               |
|   | 124583 | JUST PERFECT ALPHABET UPPER STAMP BRUSH SET     | 26-piece                  |                                                               | \$7.95   | \$9.95    | 6/28/11      |                               |
|   | 124584 | JUST PERFECT NUMBERS STAMP BRUSH SET            | 14-piece                  |                                                               | \$7.95   | \$9.95    | 6/28/11      |                               |
|   | 124476 | AVIARY STAMP BRUSH SET                          | 9-piece                   |                                                               | \$5.95   | \$7.95    | 6/28/11      |                               |
|   | 124473 | INSPIRED BY NATURE STAMP BRUSH SET              | 4-piece                   |                                                               | \$1.95   | \$2.50    | 6/28/11      |                               |
|   | 125172 | BAROQUE STAMP BRUSH                             | 1-piece                   |                                                               | \$1.95   | \$2.50    | 6/28/11      |                               |