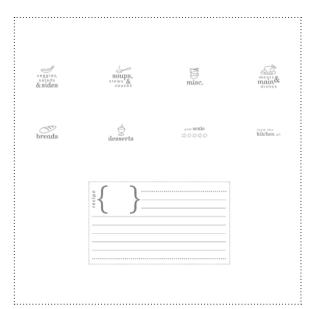

SENDING COMFORT GREETING CARD DESIGNER TEMPLATE

124585 FROM THE KITCHEN OF STAMP BRUSH SET

RASPBERRY TART DESIGNER SERIES PAPER

THOROUGHLY MODERN DESIGNER SERIES PAPER

TIMELESS TYPE JUNIOR LETTERS & NUMBERS PUNCH

| ✓ | ltem # | Download Name                                   | Contents                  | Coordinating Colors                                           | US Price | CAN Price | Release Date | Designer Template             |
|---|--------|-------------------------------------------------|---------------------------|---------------------------------------------------------------|----------|-----------|--------------|-------------------------------|
|   | 127162 | SENDING COMFORT GREETING CARD DESIGNER TEMPLATE | greeting card<br>template | Not Quite Navy, Old Olive, Sahara Sand                        | \$1.95   | \$2.50    | 6/28/11      | 5-1/2" x 4-1/4" greeting card |
|   | 127176 | RASPBERRY TART DESIGNER SERIES PAPER            | 12 DSP patterns           | Cameo Coral, Kiwi Kiss, Pretty in Pink, Real<br>Red, Rose Red | \$4.95   | \$6.50    | 6/28/11      | one-page 8-1/2" x 11"         |
|   | 127168 | TIMELESS TYPE JUNIOR LETTERS & NUMBERS PUNCH    | 65-piece                  |                                                               | \$9.95   | \$12.50   | 6/28/11      |                               |
|   | 124585 | FROM THE KITCHEN OF STAMP BRUSH SET             | 9-piece                   |                                                               | \$5.95   | \$7.95    | 6/28/11      |                               |
|   | 124582 | THOROUGHLY MODERN DESIGNER SERIES PAPER         | 12 DSP patterns           | Bermuda Bay, Rose Red, Sahara Sand, Soft<br>Suede             | \$4.95   | \$6.50    | 6/28/11      |                               |
|   | 124583 | JUST PERFECT ALPHABET UPPER STAMP BRUSH SET     | 26-piece                  |                                                               | \$7.95   | \$9.95    | 6/28/11      |                               |
|   | 124584 | JUST PERFECT NUMBERS STAMP BRUSH SET            | 14-piece                  |                                                               | \$7.95   | \$9.95    | 6/28/11      |                               |
|   | 124476 | AVIARY STAMP BRUSH SET                          | 9-piece                   |                                                               | \$5.95   | \$7.95    | 6/28/11      |                               |
|   | 124473 | INSPIRED BY NATURE STAMP BRUSH SET              | 4-piece                   |                                                               | \$1.95   | \$2.50    | 6/28/11      |                               |
|   | 125172 | BAROQUE STAMP BRUSH                             | 1-piece                   |                                                               | \$1.95   | \$2.50    | 6/28/11      |                               |