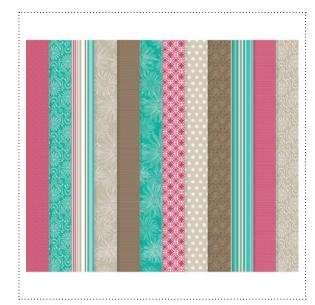

SENDING COMFORT GREETING CARD DESIGNER TEMPLATE

124585 FROM THE KITCHEN OF STAMP BRUSH SET

RASPBERRY TART DESIGNER SERIES PAPER

THOROUGHLY MODERN DESIGNER SERIES PAPER

TIMELESS TYPE JUNIOR LETTERS & NUMBERS PUNCH

| ✓ | ltem # | Download Name                                   | Contents                  | Coordinating Colors                                           | US Price | CAN Price | Release Date | Designer Template             |
|---|--------|-------------------------------------------------|---------------------------|---------------------------------------------------------------|----------|-----------|--------------|-------------------------------|
|   | 127162 | SENDING COMFORT GREETING CARD DESIGNER TEMPLATE | greeting card<br>template | Not Quite Navy, Old Olive, Sahara Sand                        | \$1.95   | \$2.50    | 6/28/11      | 5-1/2" x 4-1/4" greeting card |
|   | 127176 | RASPBERRY TART DESIGNER SERIES PAPER            | 12 DSP patterns           | Cameo Coral, Kiwi Kiss, Pretty in Pink, Real<br>Red, Rose Red | \$4.95   | \$6.50    | 6/28/11      | one-page 8-1/2" x 11"         |
|   | 127168 | TIMELESS TYPE JUNIOR LETTERS & NUMBERS PUNCH    | 65-piece                  |                                                               | \$9.95   | \$12.50   | 6/28/11      |                               |
|   | 124585 | FROM THE KITCHEN OF STAMP BRUSH SET             | 9-piece                   |                                                               | \$5.95   | \$7.95    | 6/28/11      |                               |
|   | 124582 | THOROUGHLY MODERN DESIGNER SERIES PAPER         | 12 DSP patterns           | Bermuda Bay, Rose Red, Sahara Sand, Soft<br>Suede             | \$4.95   | \$6.50    | 6/28/11      |                               |
|   | 124583 | JUST PERFECT ALPHABET UPPER STAMP BRUSH SET     | 26-piece                  |                                                               | \$7.95   | \$9.95    | 6/28/11      |                               |
|   | 124584 | JUST PERFECT NUMBERS STAMP BRUSH SET            | 14-piece                  |                                                               | \$7.95   | \$9.95    | 6/28/11      |                               |
|   | 124476 | AVIARY STAMP BRUSH SET                          | 9-piece                   |                                                               | \$5.95   | \$7.95    | 6/28/11      |                               |
|   | 124473 | INSPIRED BY NATURE STAMP BRUSH SET              | 4-piece                   |                                                               | \$1.95   | \$2.50    | 6/28/11      |                               |
|   | 125172 | BAROQUE STAMP BRUSH                             | 1-piece                   |                                                               | \$1.95   | \$2.50    | 6/28/11      |                               |