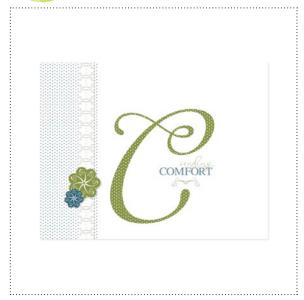

SENDING COMFORT GREETING CARD DESIGNER TEMPLATE

124585 FROM THE KITCHEN OF STAMP BRUSH SET

RASPBERRY TART DESIGNER SERIES PAPER

THOROUGHLY MODERN DESIGNER SERIES PAPER

TIMELESS TYPE JUNIOR LETTERS & NUMBERS PUNCH

| ✓ | ltem # | Download Name                                   | Contents                  | Coordinating Colors                                           | US Price | CAN Price | Release Date | Designer Template             |
|---|--------|-------------------------------------------------|---------------------------|---------------------------------------------------------------|----------|-----------|--------------|-------------------------------|
|   | 127162 | SENDING COMFORT GREETING CARD DESIGNER TEMPLATE | greeting card<br>template | Not Quite Navy, Old Olive, Sahara Sand                        | \$1.95   | \$2.50    | 6/28/11      | 5-1/2" x 4-1/4" greeting card |
|   | 127176 | RASPBERRY TART DESIGNER SERIES PAPER            | 12 DSP patterns           | Cameo Coral, Kiwi Kiss, Pretty in Pink, Real<br>Red, Rose Red | \$4.95   | \$6.50    | 6/28/11      | one-page 8-1/2" x 11"         |
|   | 127168 | TIMELESS TYPE JUNIOR LETTERS & NUMBERS PUNCH    | 65-piece                  |                                                               | \$9.95   | \$12.50   | 6/28/11      |                               |
|   | 124585 | FROM THE KITCHEN OF STAMP BRUSH SET             | 9-piece                   |                                                               | \$5.95   | \$7.95    | 6/28/11      |                               |
|   | 124582 | THOROUGHLY MODERN DESIGNER SERIES PAPER         | 12 DSP patterns           | Bermuda Bay, Rose Red, Sahara Sand, Soft<br>Suede             | \$4.95   | \$6.50    | 6/28/11      |                               |
|   | 124583 | JUST PERFECT ALPHABET UPPER STAMP BRUSH SET     | 26-piece                  |                                                               | \$7.95   | \$9.95    | 6/28/11      |                               |
|   | 124584 | JUST PERFECT NUMBERS STAMP BRUSH SET            | 14-piece                  |                                                               | \$7.95   | \$9.95    | 6/28/11      |                               |
|   | 124476 | AVIARY STAMP BRUSH SET                          | 9-piece                   |                                                               | \$5.95   | \$7.95    | 6/28/11      |                               |
|   | 124473 | INSPIRED BY NATURE STAMP BRUSH SET              | 4-piece                   |                                                               | \$1.95   | \$2.50    | 6/28/11      |                               |
|   | 125172 | BAROQUE STAMP BRUSH                             | 1-piece                   |                                                               | \$1.95   | \$2.50    | 6/28/11      |                               |