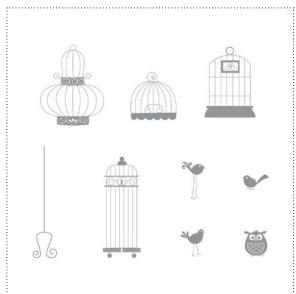

## ABCDEF GHIJKLM NOPQRST UVWXYZ

JUST PERFECT ALPHABET UPPER STAMP BRUSH SET

12345 67890 &!?@

124584 JUST PERFECT NUMBERS STAMP BRUSH SET

**124476** AVIARY STAMP BRUSH SET

124473 INSPIRED BY NATURE STAMP BRUSH SET

| ✓ | ltem # | Download Name                                   | Contents                  | Coordinating Colors                                           | US Price | CAN Price | Release Date | Designer Template             |
|---|--------|-------------------------------------------------|---------------------------|---------------------------------------------------------------|----------|-----------|--------------|-------------------------------|
|   | 127162 | SENDING COMFORT GREETING CARD DESIGNER TEMPLATE | greeting card<br>template | Not Quite Navy, Old Olive, Sahara Sand                        | \$1.95   | \$2.50    | 6/28/11      | 5-1/2" x 4-1/4" greeting card |
|   | 127176 | RASPBERRY TART DESIGNER SERIES PAPER            | 12 DSP patterns           | Cameo Coral, Kiwi Kiss, Pretty in Pink, Real<br>Red, Rose Red | \$4.95   | \$6.50    | 6/28/11      | one-page 8-1/2" x 11"         |
|   | 127168 | TIMELESS TYPE JUNIOR LETTERS & NUMBERS PUNCH    | 65-piece                  |                                                               | \$9.95   | \$12.50   | 6/28/11      |                               |
|   | 124585 | FROM THE KITCHEN OF STAMP BRUSH SET             | 9-piece                   |                                                               | \$5.95   | \$7.95    | 6/28/11      |                               |
|   | 124582 | THOROUGHLY MODERN DESIGNER SERIES PAPER         | 12 DSP patterns           | Bermuda Bay, Rose Red, Sahara Sand, Soft<br>Suede             | \$4.95   | \$6.50    | 6/28/11      |                               |
|   | 124583 | JUST PERFECT ALPHABET UPPER STAMP BRUSH SET     | 26-piece                  |                                                               | \$7.95   | \$9.95    | 6/28/11      |                               |
|   | 124584 | JUST PERFECT NUMBERS STAMP BRUSH SET            | 14-piece                  |                                                               | \$7.95   | \$9.95    | 6/28/11      |                               |
|   | 124476 | AVIARY STAMP BRUSH SET                          | 9-piece                   |                                                               | \$5.95   | \$7.95    | 6/28/11      |                               |
|   | 124473 | INSPIRED BY NATURE STAMP BRUSH SET              | 4-piece                   |                                                               | \$1.95   | \$2.50    | 6/28/11      |                               |
|   | 125172 | BAROQUE STAMP BRUSH                             | 1-piece                   |                                                               | \$1.95   | \$2.50    | 6/28/11      |                               |