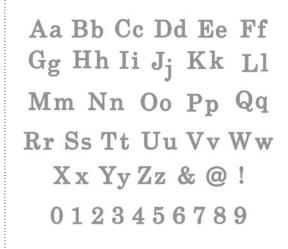

## ABCDEF GHIJKLM NOPQRST UVWXYZ

JUST PERFECT ALPHABET UPPER STAMP BRUSH SET

12345 67890 &!?@

124584 JUST PERFECT NUMBERS STAMP BRUSH SET

**124476** AVIARY STAMP BRUSH SET

124473 INSPIRED BY NATURE STAMP BRUSH SET

| ✓ | ltem # | Download Name                                   | Contents                  | Coordinating Colors                                           | US Price | CAN Price | Release Date | Designer Template             |
|---|--------|-------------------------------------------------|---------------------------|---------------------------------------------------------------|----------|-----------|--------------|-------------------------------|
|   | 127162 | SENDING COMFORT GREETING CARD DESIGNER TEMPLATE | greeting card<br>template | Not Quite Navy, Old Olive, Sahara Sand                        | \$1.95   | \$2.50    | 6/28/11      | 5-1/2" x 4-1/4" greeting card |
|   | 127176 | RASPBERRY TART DESIGNER SERIES PAPER            | 12 DSP patterns           | Cameo Coral, Kiwi Kiss, Pretty in Pink, Real<br>Red, Rose Red | \$4.95   | \$6.50    | 6/28/11      | one-page 8-1/2" x 11"         |
|   | 127168 | TIMELESS TYPE JUNIOR LETTERS & NUMBERS PUNCH    | 65-piece                  |                                                               | \$9.95   | \$12.50   | 6/28/11      |                               |
|   | 124585 | FROM THE KITCHEN OF STAMP BRUSH SET             | 9-piece                   |                                                               | \$5.95   | \$7.95    | 6/28/11      |                               |
|   | 124582 | THOROUGHLY MODERN DESIGNER SERIES PAPER         | 12 DSP patterns           | Bermuda Bay, Rose Red, Sahara Sand, Soft<br>Suede             | \$4.95   | \$6.50    | 6/28/11      |                               |
|   | 124583 | JUST PERFECT ALPHABET UPPER STAMP BRUSH SET     | 26-piece                  |                                                               | \$7.95   | \$9.95    | 6/28/11      |                               |
|   | 124584 | JUST PERFECT NUMBERS STAMP BRUSH SET            | 14-piece                  |                                                               | \$7.95   | \$9.95    | 6/28/11      |                               |
|   | 124476 | AVIARY STAMP BRUSH SET                          | 9-piece                   |                                                               | \$5.95   | \$7.95    | 6/28/11      |                               |
|   | 124473 | INSPIRED BY NATURE STAMP BRUSH SET              | 4-piece                   |                                                               | \$1.95   | \$2.50    | 6/28/11      |                               |
|   | 125172 | BAROQUE STAMP BRUSH                             | 1-piece                   |                                                               | \$1.95   | \$2.50    | 6/28/11      |                               |