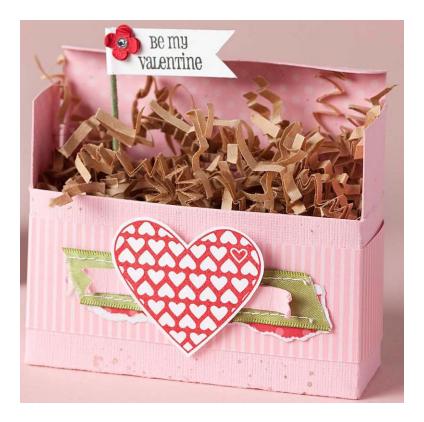

# **Be My Valentine Box**

# Stamps

• Filled with Love\*

# Paper

- Pretty in Pink Card Stock
- Real Red Card Stock
- Whisper White Card Stock
- Pretty in Pink Textured Card Stock
- Love Patterns Designer Series Paper Pack\*

### Ink

- Crumb Cake Classic Stampin' Pad®
- Early Espresso Classic Stampin' Pad
- Real Red Classic Stampin' Pad

### Accessories

- Old Olive 5/8" Satin Ribbon
- Bitty Buttons\*\*
- Rhinestone Basic Jewels
- Stampin' Dimensionals®
- Aqua Painter<sup>®</sup>
- Full Heart Punch
- Itty Bitty Shapes Punch Pack
- Big Shot™
- Box #2 Bigz™ XL Die
- Sewing machine and thread
- White crochet thread