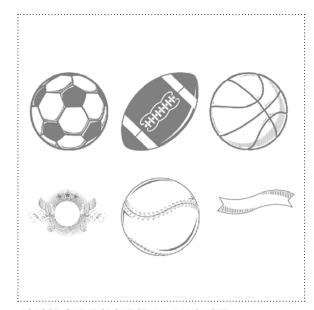

## DIGITAL STUDIO™ | Artwork Thumbnails

131226 PICTURE THIS KIT

**131236** JOYOUS CELEBRATIONS STAMP BRUSH SET

130974 LIVE THE DAY EASEL CALENDAR TEMPLATE

**131235** GREAT SPORT STAMP BRUSH SET

131222 ESSENTIALS DSP

**131471** TWINKLING JOY GREETING CARD TEMPLATE

**131472** HO HO HO TRIFOLD CARD TEMPLATE

| ✓ | ltem # | Download Name                           | Contents                                                                                               | Coordinating Colors                                                                                                                                                                                         | US Price | CAN Price | Release Date | Designer Template               |
|---|--------|-----------------------------------------|--------------------------------------------------------------------------------------------------------|-------------------------------------------------------------------------------------------------------------------------------------------------------------------------------------------------------------|----------|-----------|--------------|---------------------------------|
|   | 131226 | PICTURE THIS KIT                        | 5-piece SVG stamp brush set; 5<br>embellishments                                                       | Basic Black, Basic Gray, Chocolate Chip,<br>Crumb Cake, Crushed Curry, Daffodil De-<br>light, Sahara Sand, Soft Suede, Very Vanilla                                                                         | \$4.95   | \$6.50    | 8/28/12      | one page 11" x 8-1/2"           |
|   | 130974 | LIVE THE DAY EASEL CALENDAR<br>TEMPLATE | 26-page easel calendar template;<br>29-piece SVG stamp brush set; 7 DSP<br>patterns; 23 embellishments | Bermuda Bay, Bravo Burgundy, Cameo<br>Coral, Certainly Celery, Early Espresso,<br>Going Gray, Island Indigo, Lucky Limeade,<br>Night of Navy, Pale Plum, Pool Party, Rose<br>Red, Sahara Sand, Very Vanilla | \$14.95  | \$18.50   | 8/28/12      | 26-page 10" x 5" easel calendar |
|   | 131222 | ESSENTIALS DSP                          | 12 DSP patterns                                                                                        | Basic Black, Whisper White                                                                                                                                                                                  | \$4.95   | \$6.50    | 8/28/12      |                                 |
|   | 131236 | JOYOUS CELEBRATIONS STAMP<br>BRUSH SET  | 9-piece SVG                                                                                            |                                                                                                                                                                                                             | \$5.95   | \$7.95    | 8/28/12      |                                 |
|   | 131235 | GREAT SPORT STAMP BRUSH SET             | 6-piece                                                                                                |                                                                                                                                                                                                             | \$3.95   | \$4.95    | 8/28/12      |                                 |
|   | 131471 | TWINKLING JOY GREETING CARD TEMPLATE    | greeting card template; 1-piece SVG<br>stamp brush; 1 embellishment                                    | Basic Gray, Pool Part, Raspberry Ripple,<br>Very Vanilla                                                                                                                                                    | \$1.95   | \$2.50    | 8/28/12      | 4-1/4" x 5-1/2" greeting card   |
|   | 131472 | HO HO HO TRIFOLD CARD TEM-<br>PLATE     | trifold card template; 4-piece SVG<br>stamp brush set; 2 embellishments                                | Basic Gray, Crumb Cake, Lucky Limeade,<br>Midnight Muse, Very Vanilla                                                                                                                                       | \$1.95   | \$2.50    | 8/28/12      | 3-1/2" x 5" trifold card        |