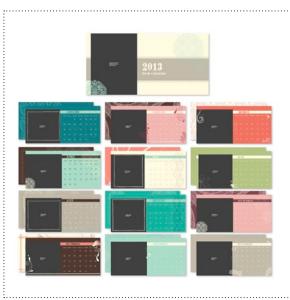

## DIGITAL STUDIO™ | Artwork Thumbnails

131226 PICTURE THIS KIT

**131236** JOYOUS CELEBRATIONS STAMP BRUSH SET

130974 LIVE THE DAY EASEL CALENDAR TEMPLATE

**131235** GREAT SPORT STAMP BRUSH SET

131222 ESSENTIALS DSP

**131471** TWINKLING JOY GREETING CARD TEMPLATE

**131472** HO HO HO TRIFOLD CARD TEMPLATE

| ✓ | ltem # | Download Name                           | Contents                                                                                               | Coordinating Colors                                                                                                                                                                                         | US Price | CAN Price | Release Date | Designer Template               |
|---|--------|-----------------------------------------|--------------------------------------------------------------------------------------------------------|-------------------------------------------------------------------------------------------------------------------------------------------------------------------------------------------------------------|----------|-----------|--------------|---------------------------------|
|   | 131226 | PICTURE THIS KIT                        | 5-piece SVG stamp brush set; 5<br>embellishments                                                       | Basic Black, Basic Gray, Chocolate Chip,<br>Crumb Cake, Crushed Curry, Daffodil De-<br>light, Sahara Sand, Soft Suede, Very Vanilla                                                                         | \$4.95   | \$6.50    | 8/28/12      | one page 11" x 8-1/2"           |
|   | 130974 | LIVE THE DAY EASEL CALENDAR<br>TEMPLATE | 26-page easel calendar template;<br>29-piece SVG stamp brush set; 7 DSP<br>patterns; 23 embellishments | Bermuda Bay, Bravo Burgundy, Cameo<br>Coral, Certainly Celery, Early Espresso,<br>Going Gray, Island Indigo, Lucky Limeade,<br>Night of Navy, Pale Plum, Pool Party, Rose<br>Red, Sahara Sand, Very Vanilla | \$14.95  | \$18.50   | 8/28/12      | 26-page 10" x 5" easel calendar |
|   | 131222 | ESSENTIALS DSP                          | 12 DSP patterns                                                                                        | Basic Black, Whisper White                                                                                                                                                                                  | \$4.95   | \$6.50    | 8/28/12      |                                 |
|   | 131236 | JOYOUS CELEBRATIONS STAMP<br>BRUSH SET  | 9-piece SVG                                                                                            |                                                                                                                                                                                                             | \$5.95   | \$7.95    | 8/28/12      |                                 |
|   | 131235 | GREAT SPORT STAMP BRUSH SET             | 6-piece                                                                                                |                                                                                                                                                                                                             | \$3.95   | \$4.95    | 8/28/12      |                                 |
|   | 131471 | TWINKLING JOY GREETING CARD TEMPLATE    | greeting card template; 1-piece SVG<br>stamp brush; 1 embellishment                                    | Basic Gray, Pool Part, Raspberry Ripple,<br>Very Vanilla                                                                                                                                                    | \$1.95   | \$2.50    | 8/28/12      | 4-1/4" x 5-1/2" greeting card   |
|   | 131472 | HO HO HO TRIFOLD CARD TEM-<br>PLATE     | trifold card template; 4-piece SVG<br>stamp brush set; 2 embellishments                                | Basic Gray, Crumb Cake, Lucky Limeade,<br>Midnight Muse, Very Vanilla                                                                                                                                       | \$1.95   | \$2.50    | 8/28/12      | 3-1/2" x 5" trifold card        |