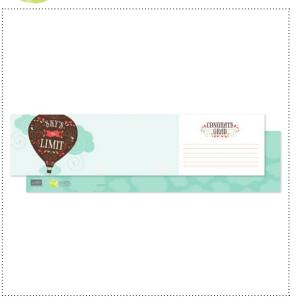

129869 RAD DAD STAMP BRUSH SET

**129876** FOR THE GRAD TRIFOLD TEMPLATE

| ✓ It | tem # | Download Name                           | Contents                                                                                                            | Coordinating Colors                                                                                       | US Price | CAN Price | Release Date | Designer Template                                           |
|------|-------|-----------------------------------------|---------------------------------------------------------------------------------------------------------------------|-----------------------------------------------------------------------------------------------------------|----------|-----------|--------------|-------------------------------------------------------------|
| 1:   | 29870 | GOOD TIMES II KIT                       | 12-piece stamp<br>brush set, 4 DSP<br>patterns, 64 em-<br>bellishments                                              | Baja Breeze, Basic Gray, Calypso Coral,<br>Sahara Sand, Whisper White                                     | \$7.95   | \$9.95    | 4/17/12      | 5-1/2" x 4-1/4" greeting card,<br>2-page 8" x 8" board book |
| 1:   | 29879 | KEEP THIS MEMORY PHOTOBOOK TEMPLATE     | 26-page photo-<br>book template,<br>6-piece stamp<br>brush set, 8 DSP<br>patterns, 25<br>embellishments,<br>1 punch | Baja Breeze, Cajun Craze, Daffodil Delight,<br>Pumpkin Pie, River Rock, Soft Suede                        | \$19.95  | \$24.95   | 4/17/12      | 26-page 12" x 12" photobook                                 |
| 1:   | 29922 | MOTHER'S DAY BLOSSOM TRIFOLD TEMPLATE   | trifold card<br>template, 6-piece<br>stamp brush set,<br>7 embellishments                                           | Bashful Blue, Close to Cocoa, Old Olive, So<br>Saffron, Tangerine Tango, Whisper White                    | \$1.95   | \$2.50    | 4/17/12      | 3-1/2" x 5" double-sided trifold<br>card                    |
| 1:   | 29869 | RAD DAD STAMP BRUSH SET                 | 25-piece stamp<br>brush set                                                                                         |                                                                                                           | \$7.95   | \$9.95    | 4/17/12      | 5-1/2" x 4- 1/4" greeting card                              |
| 1:   | 29880 | DECORATIVE OVERLAYS STAMP BRUSH SET     | 12-piece stamp<br>brush set                                                                                         |                                                                                                           | \$7.95   | \$9.95    | 4/17/12      |                                                             |
| 1:   | 29891 | PARKER'S PATTERNS DESIGNER SERIES PAPER | 12 DSP patterns                                                                                                     | Cajun Craze, Cherry Cobbler, Crumb Cake,<br>Crushed Curry, Early Espresso, Marina Mist,<br>Not Quite Navy | \$4.95   | \$6.50    | 4/17/12      |                                                             |
| 1:   | 29876 | FOR THE GRAD TRIFOLD TEMPLATE           | trifold card<br>template, 4-piece<br>stamp brush set,<br>1 DSP pattern, 6<br>embellishments                         | Early Espresso, More Mustard, Pool Party,<br>Ruby Red, Tangerine Tango                                    | \$1.95   | \$2.50    | 4/17/12      | 5" x 3-1/2" double-sided trifold<br>card                    |