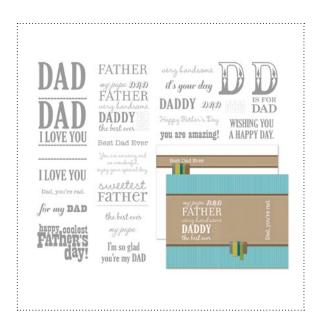

129869 RAD DAD STAMP BRUSH SET

**129876** FOR THE GRAD TRIFOLD TEMPLATE

| ✓ It | tem # | Download Name                           | Contents                                                                                                            | Coordinating Colors                                                                                       | US Price | CAN Price | Release Date | Designer Template                                           |
|------|-------|-----------------------------------------|---------------------------------------------------------------------------------------------------------------------|-----------------------------------------------------------------------------------------------------------|----------|-----------|--------------|-------------------------------------------------------------|
| 1:   | 29870 | GOOD TIMES II KIT                       | 12-piece stamp<br>brush set, 4 DSP<br>patterns, 64 em-<br>bellishments                                              | Baja Breeze, Basic Gray, Calypso Coral,<br>Sahara Sand, Whisper White                                     | \$7.95   | \$9.95    | 4/17/12      | 5-1/2" x 4-1/4" greeting card,<br>2-page 8" x 8" board book |
| 1:   | 29879 | KEEP THIS MEMORY PHOTOBOOK TEMPLATE     | 26-page photo-<br>book template,<br>6-piece stamp<br>brush set, 8 DSP<br>patterns, 25<br>embellishments,<br>1 punch | Baja Breeze, Cajun Craze, Daffodil Delight,<br>Pumpkin Pie, River Rock, Soft Suede                        | \$19.95  | \$24.95   | 4/17/12      | 26-page 12" x 12" photobook                                 |
| 1:   | 29922 | MOTHER'S DAY BLOSSOM TRIFOLD TEMPLATE   | trifold card<br>template, 6-piece<br>stamp brush set,<br>7 embellishments                                           | Bashful Blue, Close to Cocoa, Old Olive, So<br>Saffron, Tangerine Tango, Whisper White                    | \$1.95   | \$2.50    | 4/17/12      | 3-1/2" x 5" double-sided trifold<br>card                    |
| 1:   | 29869 | RAD DAD STAMP BRUSH SET                 | 25-piece stamp<br>brush set                                                                                         |                                                                                                           | \$7.95   | \$9.95    | 4/17/12      | 5-1/2" x 4- 1/4" greeting card                              |
| 1:   | 29880 | DECORATIVE OVERLAYS STAMP BRUSH SET     | 12-piece stamp<br>brush set                                                                                         |                                                                                                           | \$7.95   | \$9.95    | 4/17/12      |                                                             |
| 1:   | 29891 | PARKER'S PATTERNS DESIGNER SERIES PAPER | 12 DSP patterns                                                                                                     | Cajun Craze, Cherry Cobbler, Crumb Cake,<br>Crushed Curry, Early Espresso, Marina Mist,<br>Not Quite Navy | \$4.95   | \$6.50    | 4/17/12      |                                                             |
| 1:   | 29876 | FOR THE GRAD TRIFOLD TEMPLATE           | trifold card<br>template, 4-piece<br>stamp brush set,<br>1 DSP pattern, 6<br>embellishments                         | Early Espresso, More Mustard, Pool Party,<br>Ruby Red, Tangerine Tango                                    | \$1.95   | \$2.50    | 4/17/12      | 5" x 3-1/2" double-sided trifold<br>card                    |