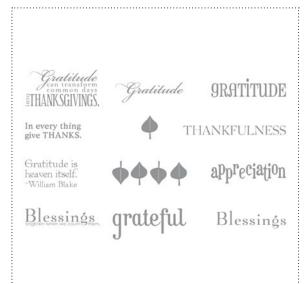

abedefghi jklmnopgr stuuwxyz

**127425** SMITTEN ALPHABET PUNCH

**127404** BRIGHT BLESSINGS STAMP BRUSH SET

**127403** FALLING LEAVES STAMP BRUSH SET

127424 ESTABLISHED ELEGANCE STAMP BRUSH SET

127416 UNDER THE STARS STAMP BRUSH SET

| V | /   | ltem # | Download Name                        | Contents | Coordinating Colors | US Price | CAN Price | Release Date | Designer Template             |
|---|-----|--------|--------------------------------------|----------|---------------------|----------|-----------|--------------|-------------------------------|
|   | : 1 | 127425 | SMITTEN ALPHABET PUNCH               | 26-piece |                     | \$7.95   | \$9.95    | 8/16/11      | one-page 8" x 8"              |
|   | 1   | 127404 | BRIGHT BLESSINGS STAMP BRUSH SET     | 12-piece |                     | \$5.95   | \$7.95    | 8/16/11      |                               |
|   | 1   | 127403 | FALLING LEAVES STAMP BRUSH SET       | 10-piece |                     | \$5.95   | \$7.95    | 8/16/11      | 4-1/4" x 5-1/2" greeting card |
|   | 1   | 127424 | ESTABLISHED ELEGANCE STAMP BRUSH SET | 10-piece |                     | \$5.95   | \$7.95    | 8/16/11      | 5" x 7" greeting card         |
|   | 1   | 127416 | UNDER THE STARS STAMP BRUSH SET      | 10-piece |                     | \$5.95   | \$7.95    | 8/16/11      |                               |