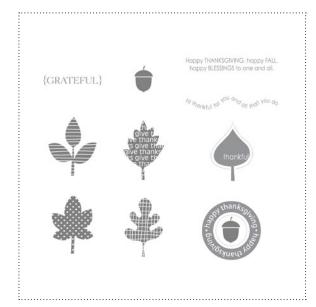

abedefghi jklmnopgr stuuwxyz

**127425** SMITTEN ALPHABET PUNCH

**127404** BRIGHT BLESSINGS STAMP BRUSH SET

**127403** FALLING LEAVES STAMP BRUSH SET

127424 ESTABLISHED ELEGANCE STAMP BRUSH SET

127416 UNDER THE STARS STAMP BRUSH SET

| V | /   | ltem # | Download Name                        | Contents | Coordinating Colors | US Price | CAN Price | Release Date | Designer Template             |
|---|-----|--------|--------------------------------------|----------|---------------------|----------|-----------|--------------|-------------------------------|
|   | : 1 | 127425 | SMITTEN ALPHABET PUNCH               | 26-piece |                     | \$7.95   | \$9.95    | 8/16/11      | one-page 8" x 8"              |
|   | 1   | 127404 | BRIGHT BLESSINGS STAMP BRUSH SET     | 12-piece |                     | \$5.95   | \$7.95    | 8/16/11      |                               |
|   | 1   | 127403 | FALLING LEAVES STAMP BRUSH SET       | 10-piece |                     | \$5.95   | \$7.95    | 8/16/11      | 4-1/4" x 5-1/2" greeting card |
|   | 1   | 127424 | ESTABLISHED ELEGANCE STAMP BRUSH SET | 10-piece |                     | \$5.95   | \$7.95    | 8/16/11      | 5" x 7" greeting card         |
|   | 1   | 127416 | UNDER THE STARS STAMP BRUSH SET      | 10-piece |                     | \$5.95   | \$7.95    | 8/16/11      |                               |