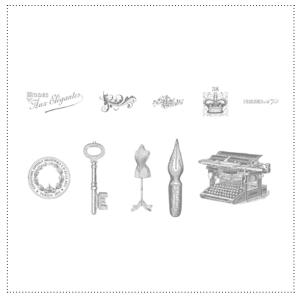

abedefghi jklmnopgr stuuwxyz

**127425** SMITTEN ALPHABET PUNCH

**127404** BRIGHT BLESSINGS STAMP BRUSH SET

**127403** FALLING LEAVES STAMP BRUSH SET

127424 ESTABLISHED ELEGANCE STAMP BRUSH SET

127416 UNDER THE STARS STAMP BRUSH SET

| V | /   | ltem # | Download Name                        | Contents | Coordinating Colors | US Price | CAN Price | Release Date | Designer Template             |
|---|-----|--------|--------------------------------------|----------|---------------------|----------|-----------|--------------|-------------------------------|
|   | : 1 | 127425 | SMITTEN ALPHABET PUNCH               | 26-piece |                     | \$7.95   | \$9.95    | 8/16/11      | one-page 8" x 8"              |
|   | 1   | 127404 | BRIGHT BLESSINGS STAMP BRUSH SET     | 12-piece |                     | \$5.95   | \$7.95    | 8/16/11      |                               |
|   | 1   | 127403 | FALLING LEAVES STAMP BRUSH SET       | 10-piece |                     | \$5.95   | \$7.95    | 8/16/11      | 4-1/4" x 5-1/2" greeting card |
|   | 1   | 127424 | ESTABLISHED ELEGANCE STAMP BRUSH SET | 10-piece |                     | \$5.95   | \$7.95    | 8/16/11      | 5" x 7" greeting card         |
|   | 1   | 127416 | UNDER THE STARS STAMP BRUSH SET      | 10-piece |                     | \$5.95   | \$7.95    | 8/16/11      |                               |