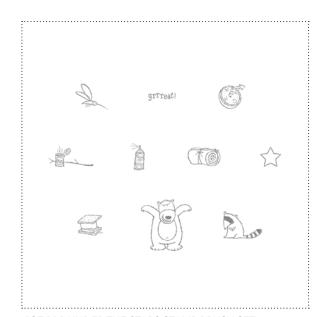

abedefghi jklmnopgr stuuwxyz

**127425** SMITTEN ALPHABET PUNCH

**127404** BRIGHT BLESSINGS STAMP BRUSH SET

**127403** FALLING LEAVES STAMP BRUSH SET

127424 ESTABLISHED ELEGANCE STAMP BRUSH SET

127416 UNDER THE STARS STAMP BRUSH SET

| V | /   | ltem # | Download Name                        | Contents | Coordinating Colors | US Price | CAN Price | Release Date | Designer Template             |
|---|-----|--------|--------------------------------------|----------|---------------------|----------|-----------|--------------|-------------------------------|
|   | : 1 | 127425 | SMITTEN ALPHABET PUNCH               | 26-piece |                     | \$7.95   | \$9.95    | 8/16/11      | one-page 8" x 8"              |
|   | 1   | 127404 | BRIGHT BLESSINGS STAMP BRUSH SET     | 12-piece |                     | \$5.95   | \$7.95    | 8/16/11      |                               |
|   | 1   | 127403 | FALLING LEAVES STAMP BRUSH SET       | 10-piece |                     | \$5.95   | \$7.95    | 8/16/11      | 4-1/4" x 5-1/2" greeting card |
|   | 1   | 127424 | ESTABLISHED ELEGANCE STAMP BRUSH SET | 10-piece |                     | \$5.95   | \$7.95    | 8/16/11      | 5" x 7" greeting card         |
|   | 1   | 127416 | UNDER THE STARS STAMP BRUSH SET      | 10-piece |                     | \$5.95   | \$7.95    | 8/16/11      |                               |