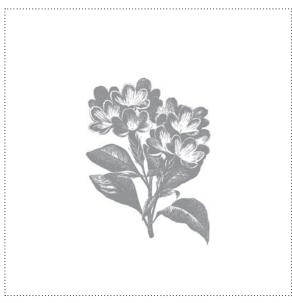

## DIGITAL STUDIO™ | Artwork Thumbnails

**127417** FURRY FOLK STAMP BRUSH SET

**127422** PAISLEY PETALS DESIGNER SERIES PAPER

**127426** SWEET FLORAL STAMP BRUSH

**127420** FIELD FLOWERS STAMP BRUSH SET

127421 PAISLEY PETALS STAMP BRUSH SET

127433 SWEETLY SAID STAMP BRUSH SET

| ltem # | Download Name                        | Contents        | Coordinating Colors                                                                                                                                            | US Price | CAN Price | Release Date | Designer Template             |
|--------|--------------------------------------|-----------------|----------------------------------------------------------------------------------------------------------------------------------------------------------------|----------|-----------|--------------|-------------------------------|
| 127417 | FURRY FOLK STAMP BRUSH SET           | 14-piece        |                                                                                                                                                                | \$7.95   | \$9.95    | 8/23/11      |                               |
| 127426 | SWEET FLORAL STAMP BRUSH             | 1-piece         |                                                                                                                                                                | \$1.95   | \$2.50    | 8/23/11      | 5-1/2" x 4-1/4" greeting card |
| 127421 | PAISLEY PETALS STAMP BRUSH SET       | 5-piece         |                                                                                                                                                                | \$3.95   | \$4.95    | 8/23/11      |                               |
| 127422 | PAISLEY PETALS DESIGNER SERIES PAPER | 12 DSP patterns | Always Artichoke, Brocade Blue, Cajun<br>Craze, Cherry Cobbler, Early Espresso,<br>More Mustard, Night of Navy, Not Quite<br>Navy, Pear Pizzazz, Whisper White | \$4.95   | \$6.50    | 8/23/11      |                               |
| 127420 | FIELD FLOWERS STAMP BRUSH SET        | 5-piece         |                                                                                                                                                                | \$3.95   | \$4.95    | 8/23/11      |                               |
| 127433 | SWEETLY SAID STAMP BRUSH SET         | 6-piece         |                                                                                                                                                                | \$3.95   | \$4.95    | 8/23/11      |                               |