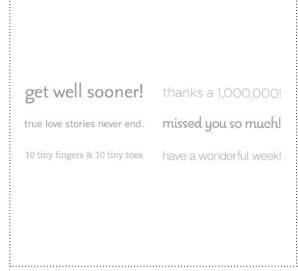

127433 SWEETLY SAID STAMP BRUSH SET

| ltem # | Download Name                        | Contents        | Coordinating Colors                                                                                                                                            | US Price | CAN Price | Release Date | Designer Template             |
|--------|--------------------------------------|-----------------|----------------------------------------------------------------------------------------------------------------------------------------------------------------|----------|-----------|--------------|-------------------------------|
| 127417 | FURRY FOLK STAMP BRUSH SET           | 14-piece        |                                                                                                                                                                | \$7.95   | \$9.95    | 8/23/11      |                               |
| 127426 | SWEET FLORAL STAMP BRUSH             | 1-piece         |                                                                                                                                                                | \$1.95   | \$2.50    | 8/23/11      | 5-1/2" x 4-1/4" greeting card |
| 127421 | PAISLEY PETALS STAMP BRUSH SET       | 5-piece         |                                                                                                                                                                | \$3.95   | \$4.95    | 8/23/11      |                               |
| 127422 | PAISLEY PETALS DESIGNER SERIES PAPER | 12 DSP patterns | Always Artichoke, Brocade Blue, Cajun<br>Craze, Cherry Cobbler, Early Espresso,<br>More Mustard, Night of Navy, Not Quite<br>Navy, Pear Pizzazz, Whisper White | \$4.95   | \$6.50    | 8/23/11      |                               |
| 127420 | FIELD FLOWERS STAMP BRUSH SET        | 5-piece         |                                                                                                                                                                | \$3.95   | \$4.95    | 8/23/11      |                               |
| 127433 | SWEETLY SAID STAMP BRUSH SET         | 6-piece         |                                                                                                                                                                | \$3.95   | \$4.95    | 8/23/11      |                               |