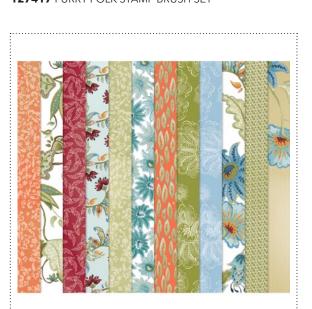

## DIGITAL STUDIO™ | Artwork Thumbnails

**127417** FURRY FOLK STAMP BRUSH SET

**127422** PAISLEY PETALS DESIGNER SERIES PAPER

**127426** SWEET FLORAL STAMP BRUSH

**127420** FIELD FLOWERS STAMP BRUSH SET

127421 PAISLEY PETALS STAMP BRUSH SET

127433 SWEETLY SAID STAMP BRUSH SET

| ltem # | Download Name                        | Contents        | Coordinating Colors                                                                                                                                            | US Price | CAN Price | Release Date | Designer Template             |
|--------|--------------------------------------|-----------------|----------------------------------------------------------------------------------------------------------------------------------------------------------------|----------|-----------|--------------|-------------------------------|
| 127417 | FURRY FOLK STAMP BRUSH SET           | 14-piece        |                                                                                                                                                                | \$7.95   | \$9.95    | 8/23/11      |                               |
| 127426 | SWEET FLORAL STAMP BRUSH             | 1-piece         |                                                                                                                                                                | \$1.95   | \$2.50    | 8/23/11      | 5-1/2" x 4-1/4" greeting card |
| 127421 | PAISLEY PETALS STAMP BRUSH SET       | 5-piece         |                                                                                                                                                                | \$3.95   | \$4.95    | 8/23/11      |                               |
| 127422 | PAISLEY PETALS DESIGNER SERIES PAPER | 12 DSP patterns | Always Artichoke, Brocade Blue, Cajun<br>Craze, Cherry Cobbler, Early Espresso,<br>More Mustard, Night of Navy, Not Quite<br>Navy, Pear Pizzazz, Whisper White | \$4.95   | \$6.50    | 8/23/11      |                               |
| 127420 | FIELD FLOWERS STAMP BRUSH SET        | 5-piece         |                                                                                                                                                                | \$3.95   | \$4.95    | 8/23/11      |                               |
| 127433 | SWEETLY SAID STAMP BRUSH SET         | 6-piece         |                                                                                                                                                                | \$3.95   | \$4.95    | 8/23/11      |                               |