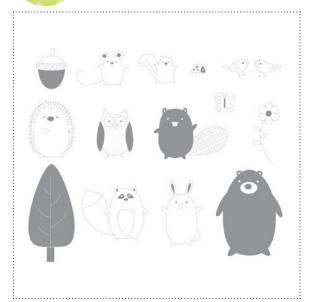

## DIGITAL STUDIO™ | Artwork Thumbnails

**127417** FURRY FOLK STAMP BRUSH SET

**127422** PAISLEY PETALS DESIGNER SERIES PAPER

**127426** SWEET FLORAL STAMP BRUSH

**127420** FIELD FLOWERS STAMP BRUSH SET

127421 PAISLEY PETALS STAMP BRUSH SET

127433 SWEETLY SAID STAMP BRUSH SET

| ltem # | Download Name                        | Contents        | Coordinating Colors                                                                                                                                            | US Price | CAN Price | Release Date | Designer Template             |
|--------|--------------------------------------|-----------------|----------------------------------------------------------------------------------------------------------------------------------------------------------------|----------|-----------|--------------|-------------------------------|
| 127417 | FURRY FOLK STAMP BRUSH SET           | 14-piece        |                                                                                                                                                                | \$7.95   | \$9.95    | 8/23/11      |                               |
| 127426 | SWEET FLORAL STAMP BRUSH             | 1-piece         |                                                                                                                                                                | \$1.95   | \$2.50    | 8/23/11      | 5-1/2" x 4-1/4" greeting card |
| 127421 | PAISLEY PETALS STAMP BRUSH SET       | 5-piece         |                                                                                                                                                                | \$3.95   | \$4.95    | 8/23/11      |                               |
| 127422 | PAISLEY PETALS DESIGNER SERIES PAPER | 12 DSP patterns | Always Artichoke, Brocade Blue, Cajun<br>Craze, Cherry Cobbler, Early Espresso,<br>More Mustard, Night of Navy, Not Quite<br>Navy, Pear Pizzazz, Whisper White | \$4.95   | \$6.50    | 8/23/11      |                               |
| 127420 | FIELD FLOWERS STAMP BRUSH SET        | 5-piece         |                                                                                                                                                                | \$3.95   | \$4.95    | 8/23/11      |                               |
| 127433 | SWEETLY SAID STAMP BRUSH SET         | 6-piece         |                                                                                                                                                                | \$3.95   | \$4.95    | 8/23/11      |                               |