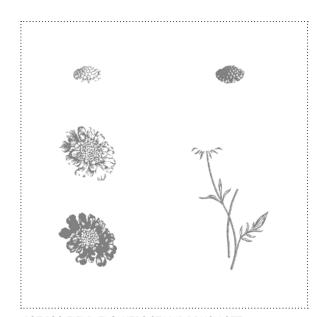

## DIGITAL STUDIO™ | Artwork Thumbnails

**127417** FURRY FOLK STAMP BRUSH SET

**127422** PAISLEY PETALS DESIGNER SERIES PAPER

**127426** SWEET FLORAL STAMP BRUSH

**127420** FIELD FLOWERS STAMP BRUSH SET

127421 PAISLEY PETALS STAMP BRUSH SET

127433 SWEETLY SAID STAMP BRUSH SET

| ltem # | Download Name                        | Contents        | Coordinating Colors                                                                                                                                            | US Price | CAN Price | Release Date | Designer Template             |
|--------|--------------------------------------|-----------------|----------------------------------------------------------------------------------------------------------------------------------------------------------------|----------|-----------|--------------|-------------------------------|
| 127417 | FURRY FOLK STAMP BRUSH SET           | 14-piece        |                                                                                                                                                                | \$7.95   | \$9.95    | 8/23/11      |                               |
| 127426 | SWEET FLORAL STAMP BRUSH             | 1-piece         |                                                                                                                                                                | \$1.95   | \$2.50    | 8/23/11      | 5-1/2" x 4-1/4" greeting card |
| 127421 | PAISLEY PETALS STAMP BRUSH SET       | 5-piece         |                                                                                                                                                                | \$3.95   | \$4.95    | 8/23/11      |                               |
| 127422 | PAISLEY PETALS DESIGNER SERIES PAPER | 12 DSP patterns | Always Artichoke, Brocade Blue, Cajun<br>Craze, Cherry Cobbler, Early Espresso,<br>More Mustard, Night of Navy, Not Quite<br>Navy, Pear Pizzazz, Whisper White | \$4.95   | \$6.50    | 8/23/11      |                               |
| 127420 | FIELD FLOWERS STAMP BRUSH SET        | 5-piece         |                                                                                                                                                                | \$3.95   | \$4.95    | 8/23/11      |                               |
| 127433 | SWEETLY SAID STAMP BRUSH SET         | 6-piece         |                                                                                                                                                                | \$3.95   | \$4.95    | 8/23/11      |                               |