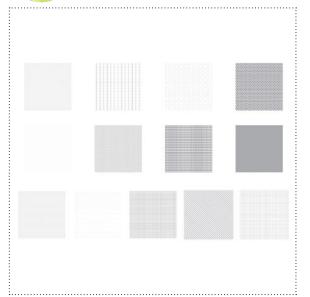

125753 HIP & HANDSOME OVERLAYS STAMP BRUSH SET

125766 TEENY TINY WISHES STAMP BRUSH SET

125782 KINDRED SPIRITS STAMP BRUSH SET

125780 URBAN GARDEN DESIGNER SERIES PAPER

125764 POCKET SILHOUETTES STAMP BRUSH SET

**125771** PUNS FROM THE PAST STAMP BRUSH SET

sorry about that

125765 MUSIC NOTES STAMP BRUSH

**125770** GREEN TEA STAMP BRUSH SET

| Item # | Download Name                           | Contents                                | Coordinating Colors                                   | US Price | CAN Price | Release Date | Designer Template  |
|--------|-----------------------------------------|-----------------------------------------|-------------------------------------------------------|----------|-----------|--------------|--------------------|
| 125753 | HIP & HANDSOME OVERLAYS STAMP BRUSH SET | 13-piece                                |                                                       | \$5.95   | \$7.95    | 4/19/11      | one-page 12" x 12" |
| 125766 | TEENY TINY WISHES STAMP BRUSH SET       | 24-piece                                |                                                       | \$7.95   | \$9.95    | 4/19/11      |                    |
| 125780 | URBAN GARDEN DESIGNER SERIES PAPER      | 12 DSP Patterns                         | Baja Breeze, Basic Gray, Kiwi Kiss, Not<br>Quite Navy | \$4.95   | \$6.50    | 4/19/11      |                    |
| 125781 | ROOF GARDEN EMBELLISHMENTS              | 29-piece                                |                                                       | \$3.95   | \$4.95    | 4/19/11      |                    |
| 125782 | KINDRED SPIRITS STAMP BRUSH SET         | 4-piece                                 |                                                       | \$1.95   | \$2.50    | 4/19/11      |                    |
| 125764 | POCKET SILHOUETTES STAMP BRUSH SET      | 6-piece                                 |                                                       | \$3.95   | \$4.95    | 4/19/11      |                    |
| 125772 | TRES CHIC STAMP BRUSH SET               | 24-piece                                |                                                       | \$7.95   | \$9.95    | 4/19/11      |                    |
| 125776 | FRIENDLY WORDS STAMP BRUSH SET          | 14-piece                                |                                                       | \$7.95   | \$9.95    | 4/19/11      |                    |
| 125777 | BELLA BLEU DESIGNER SERIES PAPER        | 12 DSP Patterns                         | Crumb Cake, Not Quite Navy, Very Vanilla              | \$4.95   | \$6.50    | 4/19/11      |                    |
| 125771 | PUNS FROM THE PAST STAMP BRUSH SET      | 8-piece                                 |                                                       | \$3.95   | \$4.95    | 4/19/11      |                    |
| 125765 | MUSIC NOTES STAMP BRUSH                 | 1-piece                                 |                                                       | \$0.95   | \$1.25    | 4/19/11      |                    |
| 125769 | GREEN TEA DESIGNER SERIES PAPER         | 12 DSP Patterns                         | Baja Breeze, Certainly Celery, Old Olive              | \$4.95   | \$6.50    | 4/19/11      |                    |
| 125770 | GREEN TEA STAMP BRUSH SET               | 8-piece                                 |                                                       | \$3.95   | \$4.95    | 4/19/11      |                    |
|        |                                         |                                         |                                                       |          |           |              |                    |
|        |                                         |                                         |                                                       |          |           |              |                    |
|        |                                         |                                         |                                                       |          |           |              |                    |
|        |                                         | :                                       |                                                       |          |           |              |                    |
|        |                                         |                                         |                                                       |          |           |              |                    |
|        |                                         |                                         |                                                       |          |           |              |                    |
|        |                                         |                                         |                                                       |          |           |              |                    |
|        |                                         |                                         |                                                       |          |           |              |                    |
|        |                                         |                                         |                                                       |          |           |              |                    |
|        |                                         |                                         |                                                       |          |           |              |                    |
|        | <u> </u>                                |                                         |                                                       |          |           |              |                    |
|        |                                         |                                         |                                                       |          |           |              |                    |
|        | <u></u>                                 |                                         |                                                       |          |           |              |                    |
|        |                                         |                                         | <u>.</u>                                              | *        |           |              |                    |
|        |                                         | ···· <del>i</del>                       | <u>.</u>                                              |          |           |              |                    |
|        |                                         | • • • • • • • • • • • • • • • • • • • • |                                                       |          |           |              |                    |