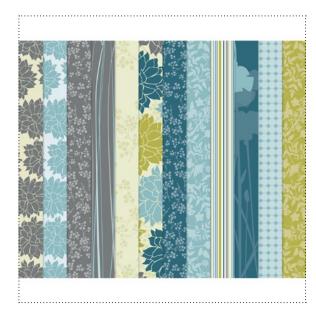

125753 HIP & HANDSOME OVERLAYS STAMP BRUSH SET

125766 TEENY TINY WISHES STAMP BRUSH SET

125782 KINDRED SPIRITS STAMP BRUSH SET

125780 URBAN GARDEN DESIGNER SERIES PAPER

125764 POCKET SILHOUETTES STAMP BRUSH SET

**125771** PUNS FROM THE PAST STAMP BRUSH SET

sorry about that

125765 MUSIC NOTES STAMP BRUSH

**125770** GREEN TEA STAMP BRUSH SET

| Item # | Download Name                           | Contents                                | Coordinating Colors                                   | US Price | CAN Price | Release Date | Designer Template  |
|--------|-----------------------------------------|-----------------------------------------|-------------------------------------------------------|----------|-----------|--------------|--------------------|
| 125753 | HIP & HANDSOME OVERLAYS STAMP BRUSH SET | 13-piece                                |                                                       | \$5.95   | \$7.95    | 4/19/11      | one-page 12" x 12" |
| 125766 | TEENY TINY WISHES STAMP BRUSH SET       | 24-piece                                |                                                       | \$7.95   | \$9.95    | 4/19/11      |                    |
| 125780 | URBAN GARDEN DESIGNER SERIES PAPER      | 12 DSP Patterns                         | Baja Breeze, Basic Gray, Kiwi Kiss, Not<br>Quite Navy | \$4.95   | \$6.50    | 4/19/11      |                    |
| 125781 | ROOF GARDEN EMBELLISHMENTS              | 29-piece                                |                                                       | \$3.95   | \$4.95    | 4/19/11      |                    |
| 125782 | KINDRED SPIRITS STAMP BRUSH SET         | 4-piece                                 |                                                       | \$1.95   | \$2.50    | 4/19/11      |                    |
| 125764 | POCKET SILHOUETTES STAMP BRUSH SET      | 6-piece                                 |                                                       | \$3.95   | \$4.95    | 4/19/11      |                    |
| 125772 | TRES CHIC STAMP BRUSH SET               | 24-piece                                |                                                       | \$7.95   | \$9.95    | 4/19/11      |                    |
| 125776 | FRIENDLY WORDS STAMP BRUSH SET          | 14-piece                                |                                                       | \$7.95   | \$9.95    | 4/19/11      |                    |
| 125777 | BELLA BLEU DESIGNER SERIES PAPER        | 12 DSP Patterns                         | Crumb Cake, Not Quite Navy, Very Vanilla              | \$4.95   | \$6.50    | 4/19/11      |                    |
| 125771 | PUNS FROM THE PAST STAMP BRUSH SET      | 8-piece                                 |                                                       | \$3.95   | \$4.95    | 4/19/11      |                    |
| 125765 | MUSIC NOTES STAMP BRUSH                 | 1-piece                                 |                                                       | \$0.95   | \$1.25    | 4/19/11      |                    |
| 125769 | GREEN TEA DESIGNER SERIES PAPER         | 12 DSP Patterns                         | Baja Breeze, Certainly Celery, Old Olive              | \$4.95   | \$6.50    | 4/19/11      |                    |
| 125770 | GREEN TEA STAMP BRUSH SET               | 8-piece                                 |                                                       | \$3.95   | \$4.95    | 4/19/11      |                    |
|        |                                         |                                         |                                                       |          |           |              |                    |
|        |                                         |                                         |                                                       |          |           |              |                    |
|        |                                         |                                         |                                                       |          |           |              |                    |
|        |                                         | :                                       |                                                       |          |           |              |                    |
|        |                                         |                                         |                                                       |          |           |              |                    |
|        |                                         |                                         |                                                       |          |           |              |                    |
|        |                                         |                                         |                                                       |          |           |              |                    |
|        |                                         |                                         |                                                       |          |           |              |                    |
|        |                                         |                                         |                                                       |          |           |              |                    |
|        |                                         |                                         |                                                       |          |           |              |                    |
|        | <u> </u>                                |                                         |                                                       |          |           |              |                    |
|        |                                         |                                         |                                                       |          |           |              |                    |
|        | <u></u>                                 |                                         |                                                       |          |           |              |                    |
|        |                                         |                                         | <u>.</u>                                              | *        |           |              |                    |
|        |                                         | ···· <del>i</del>                       | <u>.</u>                                              |          |           |              |                    |
|        |                                         | • • • • • • • • • • • • • • • • • • • • |                                                       |          |           |              |                    |