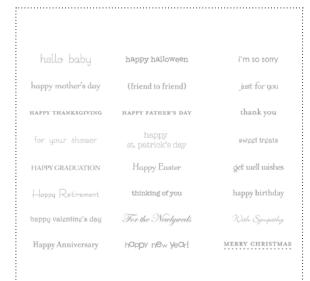

KINDRED SPIRITS

YOU THE Confident HEART TO HEART

When the stand over the confidence of the confidenc

125776 FRIENDLY WORDS STAMP BRUSH SET

**125777** BELLA BLEU DESIGNER SERIES PAPER

**125769** GREEN TEA DESIGNER SERIES PAPER

**125771** PUNS FROM THE PAST STAMP BRUSH SET

sorry about that

125765 MUSIC NOTES STAMP BRUSH

**125770** GREEN TEA STAMP BRUSH SET

| Item # | Download Name                           | Contents                                | Coordinating Colors                                   | US Price | CAN Price | Release Date | Designer Template  |
|--------|-----------------------------------------|-----------------------------------------|-------------------------------------------------------|----------|-----------|--------------|--------------------|
| 125753 | HIP & HANDSOME OVERLAYS STAMP BRUSH SET | 13-piece                                |                                                       | \$5.95   | \$7.95    | 4/19/11      | one-page 12" x 12" |
| 125766 | TEENY TINY WISHES STAMP BRUSH SET       | 24-piece                                |                                                       | \$7.95   | \$9.95    | 4/19/11      |                    |
| 125780 | URBAN GARDEN DESIGNER SERIES PAPER      | 12 DSP Patterns                         | Baja Breeze, Basic Gray, Kiwi Kiss, Not<br>Quite Navy | \$4.95   | \$6.50    | 4/19/11      |                    |
| 125781 | ROOF GARDEN EMBELLISHMENTS              | 29-piece                                |                                                       | \$3.95   | \$4.95    | 4/19/11      |                    |
| 125782 | KINDRED SPIRITS STAMP BRUSH SET         | 4-piece                                 |                                                       | \$1.95   | \$2.50    | 4/19/11      |                    |
| 125764 | POCKET SILHOUETTES STAMP BRUSH SET      | 6-piece                                 |                                                       | \$3.95   | \$4.95    | 4/19/11      |                    |
| 125772 | TRES CHIC STAMP BRUSH SET               | 24-piece                                |                                                       | \$7.95   | \$9.95    | 4/19/11      |                    |
| 125776 | FRIENDLY WORDS STAMP BRUSH SET          | 14-piece                                |                                                       | \$7.95   | \$9.95    | 4/19/11      |                    |
| 125777 | BELLA BLEU DESIGNER SERIES PAPER        | 12 DSP Patterns                         | Crumb Cake, Not Quite Navy, Very Vanilla              | \$4.95   | \$6.50    | 4/19/11      |                    |
| 125771 | PUNS FROM THE PAST STAMP BRUSH SET      | 8-piece                                 |                                                       | \$3.95   | \$4.95    | 4/19/11      |                    |
| 125765 | MUSIC NOTES STAMP BRUSH                 | 1-piece                                 |                                                       | \$0.95   | \$1.25    | 4/19/11      |                    |
| 125769 | GREEN TEA DESIGNER SERIES PAPER         | 12 DSP Patterns                         | Baja Breeze, Certainly Celery, Old Olive              | \$4.95   | \$6.50    | 4/19/11      |                    |
| 125770 | GREEN TEA STAMP BRUSH SET               | 8-piece                                 |                                                       | \$3.95   | \$4.95    | 4/19/11      |                    |
|        |                                         |                                         |                                                       |          |           |              |                    |
|        |                                         |                                         |                                                       |          |           |              |                    |
|        |                                         |                                         |                                                       |          |           |              |                    |
|        |                                         | :                                       |                                                       |          |           |              |                    |
|        |                                         |                                         |                                                       |          |           |              |                    |
|        |                                         |                                         |                                                       |          |           |              |                    |
|        |                                         |                                         |                                                       |          |           |              |                    |
|        |                                         |                                         |                                                       |          |           |              |                    |
|        |                                         |                                         |                                                       |          |           |              |                    |
|        |                                         |                                         |                                                       |          |           |              |                    |
|        | <u> </u>                                |                                         |                                                       |          |           |              |                    |
|        |                                         |                                         |                                                       |          |           |              |                    |
|        | <u></u>                                 |                                         |                                                       |          |           |              |                    |
|        |                                         |                                         | <u>.</u>                                              | *        |           |              |                    |
|        |                                         | ···· <del>i</del>                       | <u>.</u>                                              |          |           |              |                    |
|        |                                         | • • • • • • • • • • • • • • • • • • • • |                                                       |          |           |              |                    |