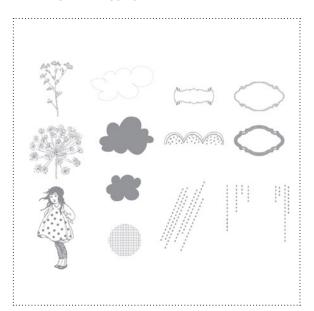

**124229** SUNSET SERENADE KIT

125779 LOVELY AS A TREE STAMP BRUSH SET

125760 DOT, DOT, DOT STAMP BRUSH

125761 A TO Z STAMP BRUSH

**125762** SOLID STRIPES STAMP BRUSH

**125763** FINE FLOURISH STAMP BRUSH

| / Item#                               | Download Name                                       | Contents                                               | Coordinating Colors                                                                                                                       | US Price | CAN Price | Release Date | Designer Template                             |
|---------------------------------------|-----------------------------------------------------|--------------------------------------------------------|-------------------------------------------------------------------------------------------------------------------------------------------|----------|-----------|--------------|-----------------------------------------------|
| 125745                                | SWEET DETAILS ALPHABET & NUMBERS<br>STAMP BRUSH SET | 36-piece                                               |                                                                                                                                           | \$9.95   | \$12.50   | 4/12/11      | 6-1/4" x 8-1/4" journal front &<br>back cover |
| 125757                                | TICKETS AND TOKENS II DIGITAL KIT                   | 4 DSP Patterns,<br>32 embellish-<br>ments              | Baja Breeze, Chocolate Chip, Kiwi Kiss,<br>Pumpkin Pie                                                                                    | \$7.95   | \$9.95    | 4/12/11      | one-page 5" x 5"                              |
| 124229                                | SUNSET SERENADE KIT                                 | 9 DSP Patterns,<br>3-piece stamp<br>brush set overlays | Baja Breeze, Bravo Burgundy, Brocade<br>Blue, Certainly Celery, Not Quite Navy,<br>Peach Parfait, So Saffron, Soft Suede, Very<br>Vanilla | \$5.95   | \$7.95    | 4/12/11      |                                               |
| 125754                                | SUNSET SERENADE STAMP BRUSH SET                     | 14-piece                                               |                                                                                                                                           | \$7.95   | \$9.95    | 4/12/11      | one-page 8" x 8"                              |
| 125752                                | DELIGHTFUL DIGITAL TAPE                             | 25 embellish-<br>ments                                 | Blushing Bride, Daffodil Delight, Not Quite<br>Navy, Old Olive, Soft Suede                                                                | \$3.95   | \$4.95    | 4/12/11      |                                               |
| 125779                                | LOVELY AS A TREE STAMP BRUSH SET                    | 6-piece                                                |                                                                                                                                           | \$3.95   | \$4.95    | 4/12/11      |                                               |
| 125760                                | DOT, DOT, DOT STAMP BRUSH                           | 1-piece                                                |                                                                                                                                           | \$1.95   | \$2.50    | 4/12/11      |                                               |
| 125761                                | A TO Z STAMP BRUSH                                  | 1-piece                                                |                                                                                                                                           | \$1.95   | \$2.50    | 4/12/11      |                                               |
| 125762                                | SOLID STRIPES STAMP BRUSH                           | 1-piece                                                |                                                                                                                                           | \$1.95   | \$2.50    | 4/12/11      |                                               |
| 125763                                | FINE FLOURISH STAMP BRUSH                           | 1-piece                                                |                                                                                                                                           | \$1.95   | \$2.50    | 4/12/11      |                                               |
|                                       |                                                     |                                                        |                                                                                                                                           |          |           |              |                                               |
|                                       |                                                     |                                                        |                                                                                                                                           |          |           |              |                                               |
| : : : : : : : : : : : : : : : : : : : |                                                     | <u> </u>                                               |                                                                                                                                           |          | :         |              |                                               |
| :                                     |                                                     |                                                        |                                                                                                                                           |          |           |              |                                               |
|                                       |                                                     |                                                        |                                                                                                                                           |          |           |              |                                               |
| :                                     |                                                     |                                                        |                                                                                                                                           |          | :         |              |                                               |
|                                       |                                                     |                                                        |                                                                                                                                           |          |           |              |                                               |
| :                                     |                                                     |                                                        |                                                                                                                                           |          |           |              |                                               |
|                                       |                                                     |                                                        |                                                                                                                                           |          |           |              |                                               |
|                                       |                                                     |                                                        |                                                                                                                                           |          |           |              |                                               |
|                                       |                                                     | ······                                                 |                                                                                                                                           |          | :         |              |                                               |
|                                       |                                                     |                                                        |                                                                                                                                           |          |           |              |                                               |
| :                                     |                                                     |                                                        |                                                                                                                                           |          |           |              |                                               |
| :                                     |                                                     | ······································                 |                                                                                                                                           |          | :         |              |                                               |