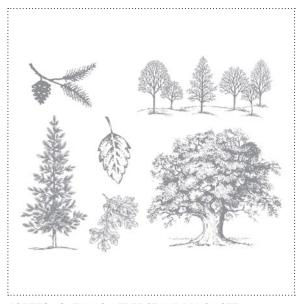

**124229** SUNSET SERENADE KIT

125779 LOVELY AS A TREE STAMP BRUSH SET

125760 DOT, DOT, DOT STAMP BRUSH

125761 A TO Z STAMP BRUSH

**125762** SOLID STRIPES STAMP BRUSH

**125763** FINE FLOURISH STAMP BRUSH

| / Item#                               | Download Name                                       | Contents                                               | Coordinating Colors                                                                                                                       | US Price | CAN Price | Release Date | Designer Template                             |
|---------------------------------------|-----------------------------------------------------|--------------------------------------------------------|-------------------------------------------------------------------------------------------------------------------------------------------|----------|-----------|--------------|-----------------------------------------------|
| 125745                                | SWEET DETAILS ALPHABET & NUMBERS<br>STAMP BRUSH SET | 36-piece                                               |                                                                                                                                           | \$9.95   | \$12.50   | 4/12/11      | 6-1/4" x 8-1/4" journal front &<br>back cover |
| 125757                                | TICKETS AND TOKENS II DIGITAL KIT                   | 4 DSP Patterns,<br>32 embellish-<br>ments              | Baja Breeze, Chocolate Chip, Kiwi Kiss,<br>Pumpkin Pie                                                                                    | \$7.95   | \$9.95    | 4/12/11      | one-page 5" x 5"                              |
| 124229                                | SUNSET SERENADE KIT                                 | 9 DSP Patterns,<br>3-piece stamp<br>brush set overlays | Baja Breeze, Bravo Burgundy, Brocade<br>Blue, Certainly Celery, Not Quite Navy,<br>Peach Parfait, So Saffron, Soft Suede, Very<br>Vanilla | \$5.95   | \$7.95    | 4/12/11      |                                               |
| 125754                                | SUNSET SERENADE STAMP BRUSH SET                     | 14-piece                                               |                                                                                                                                           | \$7.95   | \$9.95    | 4/12/11      | one-page 8" x 8"                              |
| 125752                                | DELIGHTFUL DIGITAL TAPE                             | 25 embellish-<br>ments                                 | Blushing Bride, Daffodil Delight, Not Quite<br>Navy, Old Olive, Soft Suede                                                                | \$3.95   | \$4.95    | 4/12/11      |                                               |
| 125779                                | LOVELY AS A TREE STAMP BRUSH SET                    | 6-piece                                                |                                                                                                                                           | \$3.95   | \$4.95    | 4/12/11      |                                               |
| 125760                                | DOT, DOT, DOT STAMP BRUSH                           | 1-piece                                                |                                                                                                                                           | \$1.95   | \$2.50    | 4/12/11      |                                               |
| 125761                                | A TO Z STAMP BRUSH                                  | 1-piece                                                |                                                                                                                                           | \$1.95   | \$2.50    | 4/12/11      |                                               |
| 125762                                | SOLID STRIPES STAMP BRUSH                           | 1-piece                                                |                                                                                                                                           | \$1.95   | \$2.50    | 4/12/11      |                                               |
| 125763                                | FINE FLOURISH STAMP BRUSH                           | 1-piece                                                |                                                                                                                                           | \$1.95   | \$2.50    | 4/12/11      |                                               |
|                                       |                                                     |                                                        |                                                                                                                                           |          |           |              |                                               |
|                                       |                                                     |                                                        |                                                                                                                                           |          |           |              |                                               |
| : : : : : : : : : : : : : : : : : : : |                                                     | <u> </u>                                               |                                                                                                                                           |          | :         |              |                                               |
| :                                     |                                                     |                                                        |                                                                                                                                           |          |           |              |                                               |
|                                       |                                                     |                                                        |                                                                                                                                           |          |           |              |                                               |
| :                                     |                                                     |                                                        |                                                                                                                                           |          | :         |              |                                               |
|                                       |                                                     |                                                        |                                                                                                                                           |          |           |              |                                               |
| :                                     |                                                     |                                                        |                                                                                                                                           |          |           |              |                                               |
|                                       |                                                     |                                                        |                                                                                                                                           |          |           |              |                                               |
|                                       |                                                     |                                                        |                                                                                                                                           |          |           |              |                                               |
|                                       |                                                     | ······                                                 |                                                                                                                                           |          | :         |              |                                               |
|                                       |                                                     |                                                        |                                                                                                                                           |          |           |              |                                               |
| :                                     |                                                     |                                                        |                                                                                                                                           |          |           |              |                                               |
| :                                     |                                                     | ······································                 |                                                                                                                                           |          | :         |              |                                               |