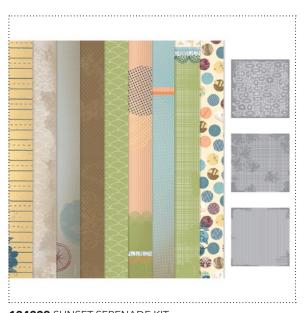

**124229** SUNSET SERENADE KIT

125779 LOVELY AS A TREE STAMP BRUSH SET

125760 DOT, DOT, DOT STAMP BRUSH

125761 A TO Z STAMP BRUSH

**125762** SOLID STRIPES STAMP BRUSH

**125763** FINE FLOURISH STAMP BRUSH

| / Item#                               | Download Name                                       | Contents                                               | Coordinating Colors                                                                                                                       | US Price | CAN Price | Release Date | Designer Template                             |
|---------------------------------------|-----------------------------------------------------|--------------------------------------------------------|-------------------------------------------------------------------------------------------------------------------------------------------|----------|-----------|--------------|-----------------------------------------------|
| 125745                                | SWEET DETAILS ALPHABET & NUMBERS<br>STAMP BRUSH SET | 36-piece                                               |                                                                                                                                           | \$9.95   | \$12.50   | 4/12/11      | 6-1/4" x 8-1/4" journal front &<br>back cover |
| 125757                                | TICKETS AND TOKENS II DIGITAL KIT                   | 4 DSP Patterns,<br>32 embellish-<br>ments              | Baja Breeze, Chocolate Chip, Kiwi Kiss,<br>Pumpkin Pie                                                                                    | \$7.95   | \$9.95    | 4/12/11      | one-page 5" x 5"                              |
| 124229                                | SUNSET SERENADE KIT                                 | 9 DSP Patterns,<br>3-piece stamp<br>brush set overlays | Baja Breeze, Bravo Burgundy, Brocade<br>Blue, Certainly Celery, Not Quite Navy,<br>Peach Parfait, So Saffron, Soft Suede, Very<br>Vanilla | \$5.95   | \$7.95    | 4/12/11      |                                               |
| 125754                                | SUNSET SERENADE STAMP BRUSH SET                     | 14-piece                                               |                                                                                                                                           | \$7.95   | \$9.95    | 4/12/11      | one-page 8" x 8"                              |
| 125752                                | DELIGHTFUL DIGITAL TAPE                             | 25 embellish-<br>ments                                 | Blushing Bride, Daffodil Delight, Not Quite<br>Navy, Old Olive, Soft Suede                                                                | \$3.95   | \$4.95    | 4/12/11      |                                               |
| 125779                                | LOVELY AS A TREE STAMP BRUSH SET                    | 6-piece                                                |                                                                                                                                           | \$3.95   | \$4.95    | 4/12/11      |                                               |
| 125760                                | DOT, DOT, DOT STAMP BRUSH                           | 1-piece                                                |                                                                                                                                           | \$1.95   | \$2.50    | 4/12/11      |                                               |
| 125761                                | A TO Z STAMP BRUSH                                  | 1-piece                                                |                                                                                                                                           | \$1.95   | \$2.50    | 4/12/11      |                                               |
| 125762                                | SOLID STRIPES STAMP BRUSH                           | 1-piece                                                |                                                                                                                                           | \$1.95   | \$2.50    | 4/12/11      |                                               |
| 125763                                | FINE FLOURISH STAMP BRUSH                           | 1-piece                                                |                                                                                                                                           | \$1.95   | \$2.50    | 4/12/11      |                                               |
|                                       |                                                     |                                                        |                                                                                                                                           |          |           |              |                                               |
|                                       |                                                     |                                                        |                                                                                                                                           |          |           |              |                                               |
| : : : : : : : : : : : : : : : : : : : |                                                     | <u> </u>                                               |                                                                                                                                           |          | :         |              |                                               |
| :                                     |                                                     |                                                        |                                                                                                                                           |          |           |              |                                               |
|                                       |                                                     |                                                        |                                                                                                                                           |          |           |              |                                               |
| :                                     |                                                     |                                                        |                                                                                                                                           |          | :         |              |                                               |
|                                       |                                                     |                                                        |                                                                                                                                           |          |           |              |                                               |
| :                                     |                                                     |                                                        |                                                                                                                                           |          |           |              |                                               |
|                                       |                                                     |                                                        |                                                                                                                                           |          |           |              |                                               |
|                                       |                                                     |                                                        |                                                                                                                                           |          |           |              |                                               |
|                                       |                                                     | ······                                                 |                                                                                                                                           |          | :         |              |                                               |
|                                       |                                                     |                                                        |                                                                                                                                           |          |           |              |                                               |
| :                                     |                                                     |                                                        |                                                                                                                                           |          |           |              |                                               |
| :                                     |                                                     | ······································                 |                                                                                                                                           |          | :         |              |                                               |