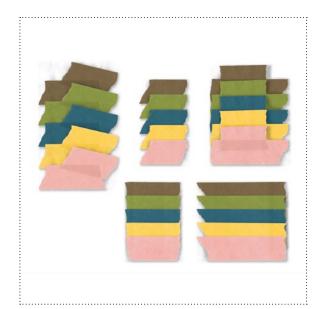

**124229** SUNSET SERENADE KIT

125779 LOVELY AS A TREE STAMP BRUSH SET

125760 DOT, DOT, DOT STAMP BRUSH

125761 A TO Z STAMP BRUSH

**125762** SOLID STRIPES STAMP BRUSH

**125763** FINE FLOURISH STAMP BRUSH

| / Item#                               | Download Name                                       | Contents                                               | Coordinating Colors                                                                                                                       | US Price | CAN Price | Release Date | Designer Template                             |
|---------------------------------------|-----------------------------------------------------|--------------------------------------------------------|-------------------------------------------------------------------------------------------------------------------------------------------|----------|-----------|--------------|-----------------------------------------------|
| 125745                                | SWEET DETAILS ALPHABET & NUMBERS<br>STAMP BRUSH SET | 36-piece                                               |                                                                                                                                           | \$9.95   | \$12.50   | 4/12/11      | 6-1/4" x 8-1/4" journal front &<br>back cover |
| 125757                                | TICKETS AND TOKENS II DIGITAL KIT                   | 4 DSP Patterns,<br>32 embellish-<br>ments              | Baja Breeze, Chocolate Chip, Kiwi Kiss,<br>Pumpkin Pie                                                                                    | \$7.95   | \$9.95    | 4/12/11      | one-page 5" x 5"                              |
| 124229                                | SUNSET SERENADE KIT                                 | 9 DSP Patterns,<br>3-piece stamp<br>brush set overlays | Baja Breeze, Bravo Burgundy, Brocade<br>Blue, Certainly Celery, Not Quite Navy,<br>Peach Parfait, So Saffron, Soft Suede, Very<br>Vanilla | \$5.95   | \$7.95    | 4/12/11      |                                               |
| 125754                                | SUNSET SERENADE STAMP BRUSH SET                     | 14-piece                                               |                                                                                                                                           | \$7.95   | \$9.95    | 4/12/11      | one-page 8" x 8"                              |
| 125752                                | DELIGHTFUL DIGITAL TAPE                             | 25 embellish-<br>ments                                 | Blushing Bride, Daffodil Delight, Not Quite<br>Navy, Old Olive, Soft Suede                                                                | \$3.95   | \$4.95    | 4/12/11      |                                               |
| 125779                                | LOVELY AS A TREE STAMP BRUSH SET                    | 6-piece                                                |                                                                                                                                           | \$3.95   | \$4.95    | 4/12/11      |                                               |
| 125760                                | DOT, DOT, DOT STAMP BRUSH                           | 1-piece                                                |                                                                                                                                           | \$1.95   | \$2.50    | 4/12/11      |                                               |
| 125761                                | A TO Z STAMP BRUSH                                  | 1-piece                                                |                                                                                                                                           | \$1.95   | \$2.50    | 4/12/11      |                                               |
| 125762                                | SOLID STRIPES STAMP BRUSH                           | 1-piece                                                |                                                                                                                                           | \$1.95   | \$2.50    | 4/12/11      |                                               |
| 125763                                | FINE FLOURISH STAMP BRUSH                           | 1-piece                                                |                                                                                                                                           | \$1.95   | \$2.50    | 4/12/11      |                                               |
|                                       |                                                     |                                                        |                                                                                                                                           |          |           |              |                                               |
|                                       |                                                     |                                                        |                                                                                                                                           |          |           |              |                                               |
| : : : : : : : : : : : : : : : : : : : |                                                     | <u> </u>                                               |                                                                                                                                           |          | :         |              |                                               |
| :                                     |                                                     |                                                        |                                                                                                                                           |          |           |              |                                               |
|                                       |                                                     |                                                        |                                                                                                                                           |          |           |              |                                               |
| :                                     |                                                     |                                                        |                                                                                                                                           |          | :         |              |                                               |
|                                       |                                                     |                                                        |                                                                                                                                           |          |           |              |                                               |
| :                                     |                                                     |                                                        |                                                                                                                                           |          |           |              |                                               |
|                                       |                                                     |                                                        |                                                                                                                                           |          |           |              |                                               |
|                                       |                                                     |                                                        |                                                                                                                                           |          |           |              |                                               |
|                                       |                                                     | ······                                                 |                                                                                                                                           |          | :         |              |                                               |
|                                       |                                                     |                                                        |                                                                                                                                           |          |           |              |                                               |
| :                                     |                                                     |                                                        |                                                                                                                                           |          |           |              |                                               |
| :                                     |                                                     | ······································                 |                                                                                                                                           |          | :         |              |                                               |