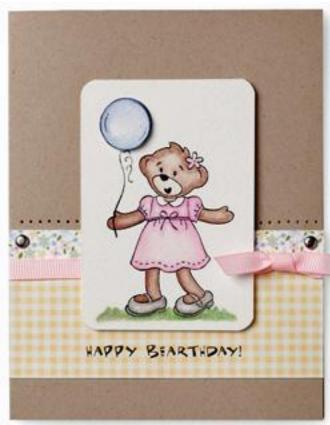

# **Happy Bearthday**

#### **Instructions**

- 1. Adhere gingham Pawsitively Prints Designer Series paper to Kraft card. Adhere strip of flowery Pawsitively Prints Designer Series paper to card. Adhere Silver brads to each side of card. Tie Pretty in Pink 1/4" grosgrain ribbon around front of card.
- 2. Stamp "Happy Bearthday" in Jet Black StazOn ink on checkered Pawsitively Prints Designer Series paper.
- 3. Stamp girl bear image in Jet Black StazOn ink on watercolor paper. Watercolor image using Watercolor Pencils and blender pen. Round corners of watercolor paper using 3/16" Corner Rounder punch and adhere to card using Stampin' Dimensionals. Stamp second girl bear image in Jet Black StazOn ink on watercolor paper. Watercolor just balloon image using Watercolor Pencils and blender pen. Cut out balloon image. Adhere balloon to original balloon image using Stampin' Dimensionals.
- 4. Pierce row of holes above Pawsitively Prints Designer Series paper using paper-piercing tool.