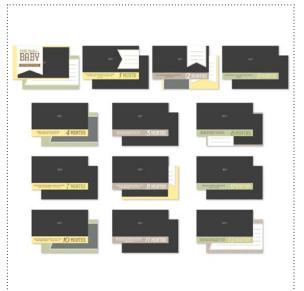

**129874** SWEET LITTLE ONE SWATCHBOOK TEMPLATE

**129890** LITTLE MILESTONE BIRTHDAYS **GREETING CARD TEMPLATE SET** 

129872 MOM, I LOVE YOU ENSEMBLE

129892 MISTYPED ALPHABET STAMP BRUSH SET

**129883** FASHIONABLE STAMP BRUSH SET

| 1 | ltem # | Download Name                                              | Contents                                                                                                               | Coordinating Colors                                                                                                                                                                                                                                                                                                                                                                                                 | US Price | CAN Price | Release Date | Designer Template                                                                                               |
|---|--------|------------------------------------------------------------|------------------------------------------------------------------------------------------------------------------------|---------------------------------------------------------------------------------------------------------------------------------------------------------------------------------------------------------------------------------------------------------------------------------------------------------------------------------------------------------------------------------------------------------------------|----------|-----------|--------------|-----------------------------------------------------------------------------------------------------------------|
|   | 129874 | SWEET LITTLE ONE SWATCHBOOK TEMPLATE                       | 26-page swatch-<br>book template,<br>39-piece stamp<br>brush set, 17<br>embellishments,<br>9 punches                   | Barely Banana, Going Gray, Old Olive, Soft<br>Suede, Whisper White                                                                                                                                                                                                                                                                                                                                                  | \$12.95  | \$15.95   | 4/3/12       | 26-page swatchbook                                                                                              |
|   | 129890 | LITTLE MILESTONE BIRTHDAYS GREETING CARD TEM-<br>PLATE SET | 10 greeting<br>card templates,<br>16-piece stamp<br>brush set, 5 DSP<br>patterns, 14 em-<br>bellishments               | Basic Black, Basic Gray, Brilliant Blue,<br>Cherry Cobbler, Chocolate Chip, Crushed<br>Curry, Daffodil Delight, Elegant Eggplant,<br>Gable Green, Garden Green, Glorious<br>Green, Going Gray, Marina Mist, Melon<br>Mambo, Midnight Muse, Not Quite Navy,<br>Pacific Point, Poppy Parade, Pumpkin Pie,<br>Real Red, Soft Suede, Summer Sun, Tan-<br>gerine Tango, Tempting Turquoise, Wild<br>Wasabi, Yo Yo Yellow | \$7.95   | \$9.95    | 4/3/12       | 10 greeting cards (5" x 7", 2 7" x<br>5", 3 4-1/4" x 5-1/2", 4 6" x 6")                                         |
|   | 129872 | MOM, I LOVE YOU ENSEMBLE                                   | greeting card<br>template, tag<br>template,<br>journal template,<br>10-piece stamp<br>brush set, 9 em-<br>bellishments | Pool Party, Rich Razzleberry, Rose Red, Very<br>Vanilla                                                                                                                                                                                                                                                                                                                                                             | \$9.95   | \$12.50   | 4/3/12       | 5-1/2" x 4-1/4" greeting card,<br>8-1/2" x 11" tag template, 6-1/4"<br>x 8-1/4" journal front and back<br>cover |
|   | 130167 | PERFECTLY PENNED STAMP BRUSH SET                           | 4-piece                                                                                                                |                                                                                                                                                                                                                                                                                                                                                                                                                     | \$1.95   | \$2.50    | 4/3/12       |                                                                                                                 |
|   | 129892 | MISTYPED ALPHABET STAMP BRUSH SET                          | 36-piece                                                                                                               |                                                                                                                                                                                                                                                                                                                                                                                                                     | \$9.95   | \$12.50   | 4/3/12       |                                                                                                                 |
|   | 129883 | FASHIONABLE STAMP BRUSH SET                                | 14-piece                                                                                                               |                                                                                                                                                                                                                                                                                                                                                                                                                     | \$7.95   | \$9.95    | 4/3/12       |                                                                                                                 |