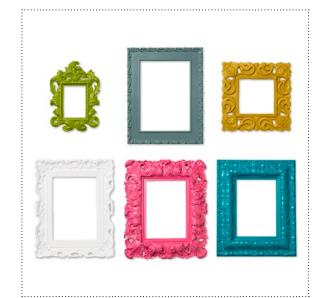

## DIGITAL STUDIO™ | Artwork Thumbnails

**131513** SOPHISTICATED SPOOKS ENSEMBLE

Winter Halloween Celebrate Thanksgiving Christmas

131330 FANCY FRAMES

131328 HOLIDAY TREASURES II DESIGNER SERIES PAPER

**131316** MORE MERRY MESSAGES STAMP BRUSH SET

**131318** JEWISH CELEBRATIONS STAMP BRUSH SET

| ✓ | ltem # | Download Name                                 | Contents                                                                                                                                          | Coordinating Colors                                                                          | US Price | CAN Price | Release Date | Designer Template                                           |
|---|--------|-----------------------------------------------|---------------------------------------------------------------------------------------------------------------------------------------------------|----------------------------------------------------------------------------------------------|----------|-----------|--------------|-------------------------------------------------------------|
|   | 131513 | SOPHISTICATED SPOOKS<br>ENSEMBLE              | templates (invitation, framable, banner,<br>coaster, treat toppers); 27-piece<br>stamp brush set; 6 DSP patterns; 10<br>embellishments; 3 punches | Basic Black, Basic Gray, Crumb Cake,                                                         | \$14.95  | \$18.50   | 9/11/12      | 5" x 7" double-sided postcard;<br>8-page 8-1/2" x 11" decor |
|   | 131330 | FANCY FRAMES                                  | 6-piece                                                                                                                                           | Basic Gray, Island Indigo, Lucky Limeade,<br>Melon Mambo, Summer Starfruit, Whisper<br>White | \$2.95   | \$3.75    | 9/11/12      |                                                             |
|   | 131316 | MORE MERRY MESSAGES STAMP<br>BRUSH SET        | 10-piece stamp brush set; 1 greeting<br>card template                                                                                             | Raspberry Ripple, Real Red, River Rock,<br>Whisper White                                     | \$5.95   | \$7.95    | 9/11/12      | 6" x 6" greeting card                                       |
|   | 131309 | HOLIDAY CELEBRATION PUNCHES                   | 5 punches                                                                                                                                         |                                                                                              | \$3.95   | \$4.95    | 9/11/12      | 1-page 11" x 8-1/2"                                         |
|   | 131328 | HOLIDAY TREASURES II DESIGNER<br>SERIES PAPER | 12 DSP patterns                                                                                                                                   | Baja Breeze, Chocolate Chip, Old Olive,<br>Ruby Red                                          | \$4.95   | \$6.50    | 9/11/12      | 1-page 12" x 12"                                            |
|   | 131318 | JEWISH CELEBRATIONS STAMP<br>BRUSH SET        | 9-piece stamp brush set; photocard<br>template                                                                                                    |                                                                                              | \$5.95   | \$7.95    | 9/11/12      | 6" x 6" greeting card                                       |