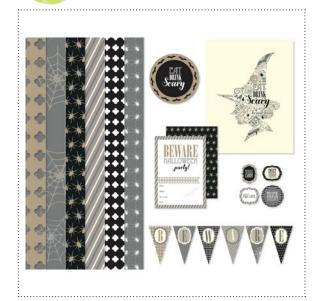

## DIGITAL STUDIO™ | Artwork Thumbnails

**131513** SOPHISTICATED SPOOKS ENSEMBLE

Winter Halloween Celebrate Thanksgiving Christmas

131330 FANCY FRAMES

131328 HOLIDAY TREASURES II DESIGNER SERIES PAPER

**131316** MORE MERRY MESSAGES STAMP BRUSH SET

**131318** JEWISH CELEBRATIONS STAMP BRUSH SET

| ✓ | ltem # | Download Name                                 | Contents                                                                                                                                          | Coordinating Colors                                                                          | US Price | CAN Price | Release Date | Designer Template                                           |
|---|--------|-----------------------------------------------|---------------------------------------------------------------------------------------------------------------------------------------------------|----------------------------------------------------------------------------------------------|----------|-----------|--------------|-------------------------------------------------------------|
|   | 131513 | SOPHISTICATED SPOOKS<br>ENSEMBLE              | templates (invitation, framable, banner,<br>coaster, treat toppers); 27-piece<br>stamp brush set; 6 DSP patterns; 10<br>embellishments; 3 punches | Basic Black, Basic Gray, Crumb Cake,                                                         | \$14.95  | \$18.50   | 9/11/12      | 5" x 7" double-sided postcard;<br>8-page 8-1/2" x 11" decor |
|   | 131330 | FANCY FRAMES                                  | 6-piece                                                                                                                                           | Basic Gray, Island Indigo, Lucky Limeade,<br>Melon Mambo, Summer Starfruit, Whisper<br>White | \$2.95   | \$3.75    | 9/11/12      |                                                             |
|   | 131316 | MORE MERRY MESSAGES STAMP<br>BRUSH SET        | 10-piece stamp brush set; 1 greeting<br>card template                                                                                             | Raspberry Ripple, Real Red, River Rock,<br>Whisper White                                     | \$5.95   | \$7.95    | 9/11/12      | 6" x 6" greeting card                                       |
|   | 131309 | HOLIDAY CELEBRATION PUNCHES                   | 5 punches                                                                                                                                         |                                                                                              | \$3.95   | \$4.95    | 9/11/12      | 1-page 11" x 8-1/2"                                         |
|   | 131328 | HOLIDAY TREASURES II DESIGNER<br>SERIES PAPER | 12 DSP patterns                                                                                                                                   | Baja Breeze, Chocolate Chip, Old Olive,<br>Ruby Red                                          | \$4.95   | \$6.50    | 9/11/12      | 1-page 12" x 12"                                            |
|   | 131318 | JEWISH CELEBRATIONS STAMP<br>BRUSH SET        | 9-piece stamp brush set; photocard<br>template                                                                                                    |                                                                                              | \$5.95   | \$7.95    | 9/11/12      | 6" x 6" greeting card                                       |