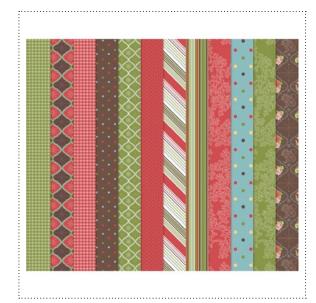

## DIGITAL STUDIO™ | Artwork Thumbnails

**131513** SOPHISTICATED SPOOKS ENSEMBLE

Winter Halloween Celebrate Thanksgiving Christmas

131330 FANCY FRAMES

131328 HOLIDAY TREASURES II DESIGNER SERIES PAPER

**131316** MORE MERRY MESSAGES STAMP BRUSH SET

**131318** JEWISH CELEBRATIONS STAMP BRUSH SET

| ✓ | ltem # | Download Name                                 | Contents                                                                                                                                          | Coordinating Colors                                                                          | US Price | CAN Price | Release Date | Designer Template                                           |
|---|--------|-----------------------------------------------|---------------------------------------------------------------------------------------------------------------------------------------------------|----------------------------------------------------------------------------------------------|----------|-----------|--------------|-------------------------------------------------------------|
|   | 131513 | SOPHISTICATED SPOOKS<br>ENSEMBLE              | templates (invitation, framable, banner,<br>coaster, treat toppers); 27-piece<br>stamp brush set; 6 DSP patterns; 10<br>embellishments; 3 punches | Basic Black, Basic Gray, Crumb Cake,                                                         | \$14.95  | \$18.50   | 9/11/12      | 5" x 7" double-sided postcard;<br>8-page 8-1/2" x 11" decor |
|   | 131330 | FANCY FRAMES                                  | 6-piece                                                                                                                                           | Basic Gray, Island Indigo, Lucky Limeade,<br>Melon Mambo, Summer Starfruit, Whisper<br>White | \$2.95   | \$3.75    | 9/11/12      |                                                             |
|   | 131316 | MORE MERRY MESSAGES STAMP<br>BRUSH SET        | 10-piece stamp brush set; 1 greeting<br>card template                                                                                             | Raspberry Ripple, Real Red, River Rock,<br>Whisper White                                     | \$5.95   | \$7.95    | 9/11/12      | 6" x 6" greeting card                                       |
|   | 131309 | HOLIDAY CELEBRATION PUNCHES                   | 5 punches                                                                                                                                         |                                                                                              | \$3.95   | \$4.95    | 9/11/12      | 1-page 11" x 8-1/2"                                         |
|   | 131328 | HOLIDAY TREASURES II DESIGNER<br>SERIES PAPER | 12 DSP patterns                                                                                                                                   | Baja Breeze, Chocolate Chip, Old Olive,<br>Ruby Red                                          | \$4.95   | \$6.50    | 9/11/12      | 1-page 12" x 12"                                            |
|   | 131318 | JEWISH CELEBRATIONS STAMP<br>BRUSH SET        | 9-piece stamp brush set; photocard<br>template                                                                                                    |                                                                                              | \$5.95   | \$7.95    | 9/11/12      | 6" x 6" greeting card                                       |